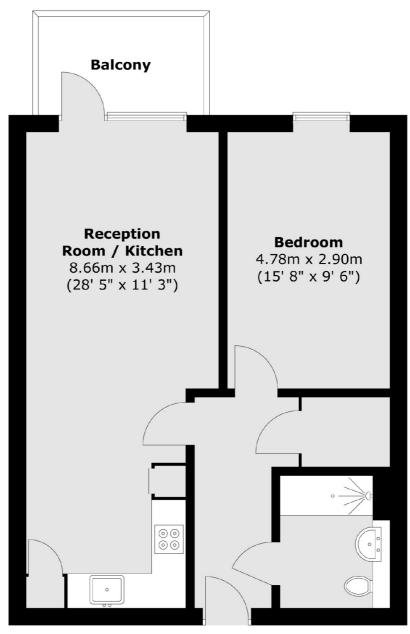

# Pages Walk, SE1 £530,000

A highly attractive top floor flat, finished to a very high spec, with a large balcony, a generous open plan living room and kitchen, a spacious double bedroom, ample storage and a modern bathroom.

#### **Fourth Floor**

Total area (approx.): 55.8 sq. m (600 sq. ft)
Total balcony area (approx.): 5.1 sq. m (55 sq. ft)

London Bridge

020 7650 5 100

London

Sales

SE1 1XL

54 Borough High Street