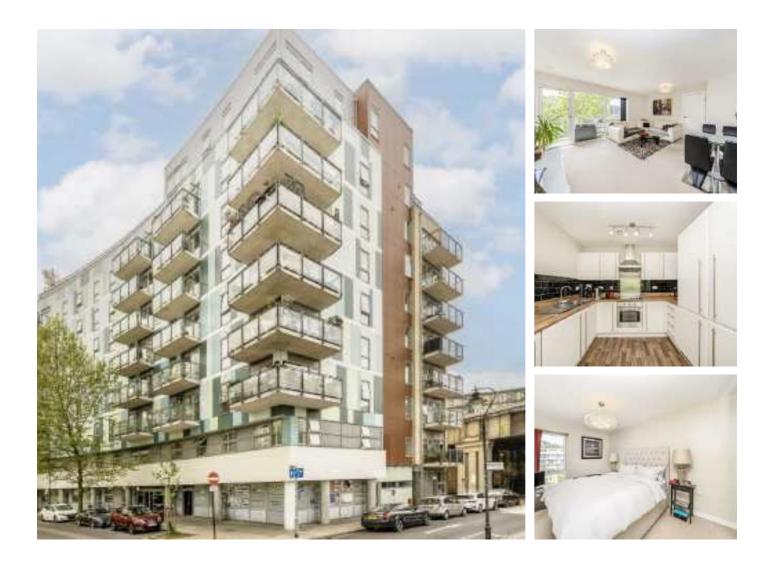

## Marine Street, SE16 £565,000

Situated on the third floor in this sought after development, this two double bedroom flat is in fantastic condition and has a large open plan kitchen living space, private South facing balcony, ample storage and lots of natural light.

Eyot House is only 0.2 miles from Bermondsey Station. Shad Thames, London Bridge, Maltby Street Market and a wide range of shops, cafés and restaurants are all close by.

### Features

Two Double Bedrooms Excellent Condition Private South Facing Balcony Communal Bike Storage Fantastic Location Long Lease