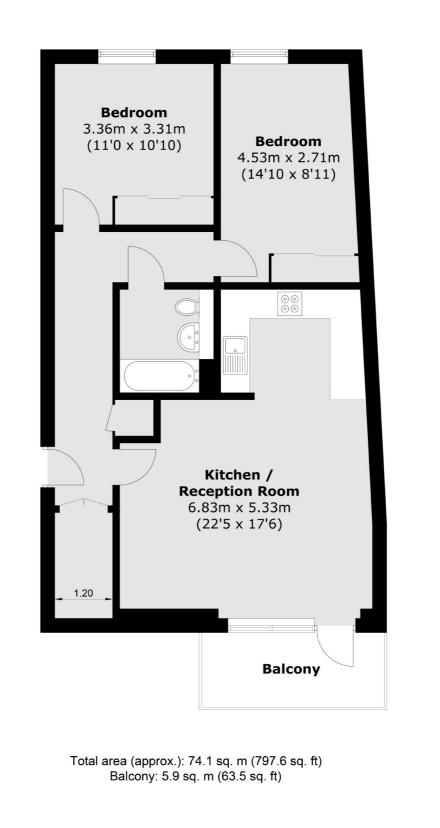

## Marine Street, SE16 £565,000

Situated on the third floor in this sought after development, this two double bedroom flat is in fantastic condition and has a large open plan kitchen living space, private South facing balcony, ample storage and lots of natural light.

### Features

Two Double Bedrooms Excellent Condition Private South Facing Balcony Communal Bike Storage Fantastic Location Long Lease