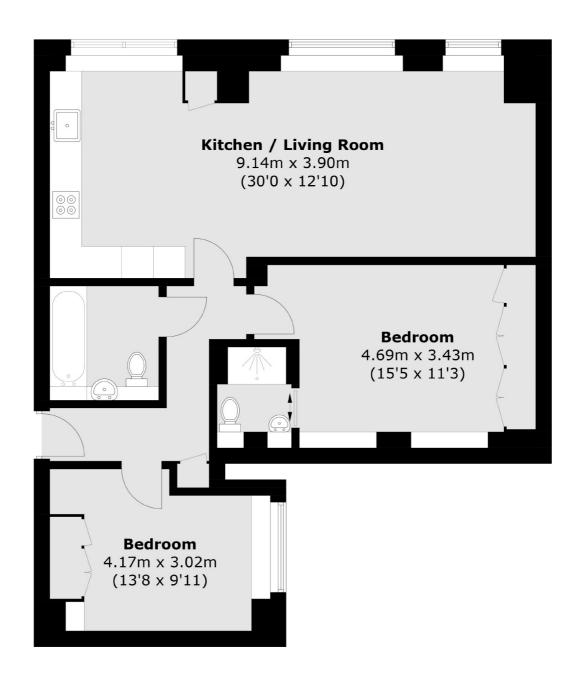

## Borough High Street, London, SE1

Total area (approx.): 81.1 sq. m (872.9 sq. ft)

London Bridge

020 7650 5 100

London

Sales

SE1 1XL

54 Borough High Street