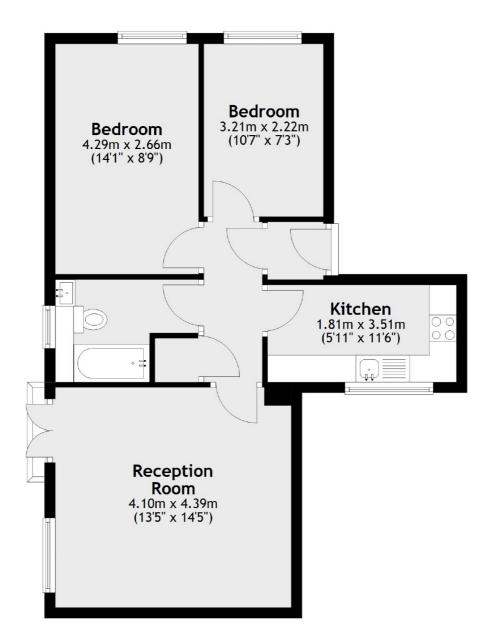

## Quadrangle Close, London, SE1

Total area: approx. 54.2 sq. metres (583.6 sq. feet)

London Bridge 54 Borough High Street London SE1 1XL Lettings 020 7650 5101 Energy Rating: D. We aim to make our particulars both accurate and reliable. However they are not guaranteed; nor do they form part of an offer or contract. If you require clarification on any points then please contact us, especially if you're traveling some distance to view. Please note that appliances and heating systems have not been tested and therefore no warranties can be given as to their good working order.