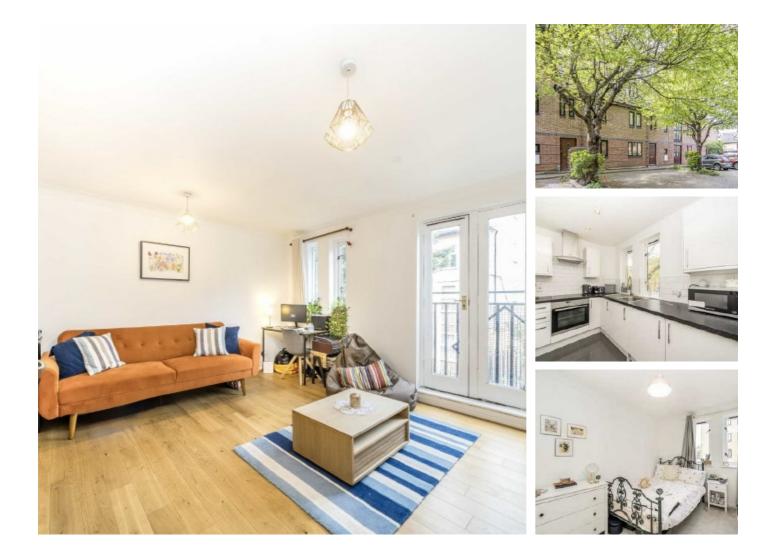

## Quadrangle Close, SE1 £576 Per week

Two bedroom apartment situated on the first floor of this small gated development. The property is well maintained and features include wood flooring, Juliet balcony and separate kitchen

Situated close to Bermondsey street, popular for it's mix of independent shops, bars and restaurants. The weekend food market at Maltby Street market is also close by.

### Features

Two Bedroom Apartment First Floor Small Gated Development Wood Flooring Juliet Balcony