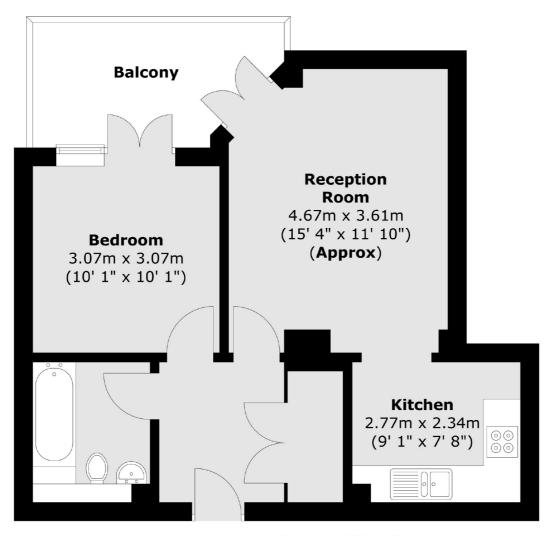

## Odessa Street, SE16 £350,000

Offering spectacular views of the river and Canary Wharf, this one double bedroom flat is in excellent condition and has an open plan kitchen/living space, private balcony, allocated parking, concierge, gym and swimming pool facilities.

#### **Fourth Floor**

Total area (approx.) : 46.3 sq. m (498 sq. ft) Total balcony area (approx.) : 7.5 sq. m (81 sq. ft)

London Bridge

020 7650 5 100

London

SE11XL

Sales

54 Borough High Street