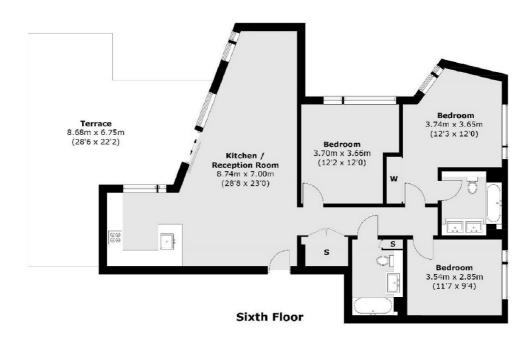

## Grange Road, London, SE1

Total area (approx.): 99.1 sq. m (1066.7 sq. ft) Terrace : 37.6 sq. m (404.7 sq. ft)

London Bridge

020 7650 5101

London

SE11XL

Lettings

54 Borough High Street