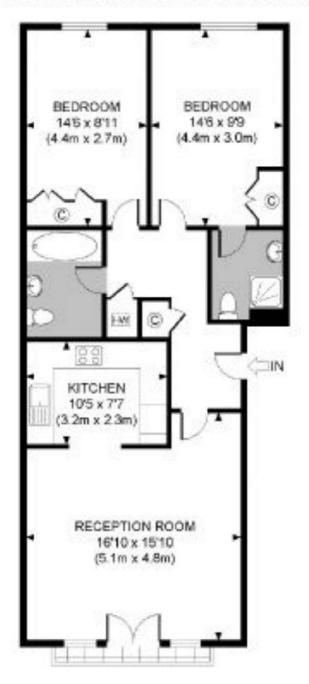

### Trinity Street, London, SE1

PORTLAND COURT, SE1 TOTAL APPROX. FLOOR AREA 774 SQ. FT. (71.9 SQ. M.)

London Bridge 54 Borough High Street London SE1 1XL Lettings 020 7650 5101 Energy Rating: C. We aim to make our particulars both accurate and reliable. However they are not guaranteed; nor do they form part of an offer or contract. If you require clarification on any points then please contact us, especially if you're traveling some distance to view. Please note that appliances and heating systems have not been tested and therefore no warranties can be given as to their good working order.