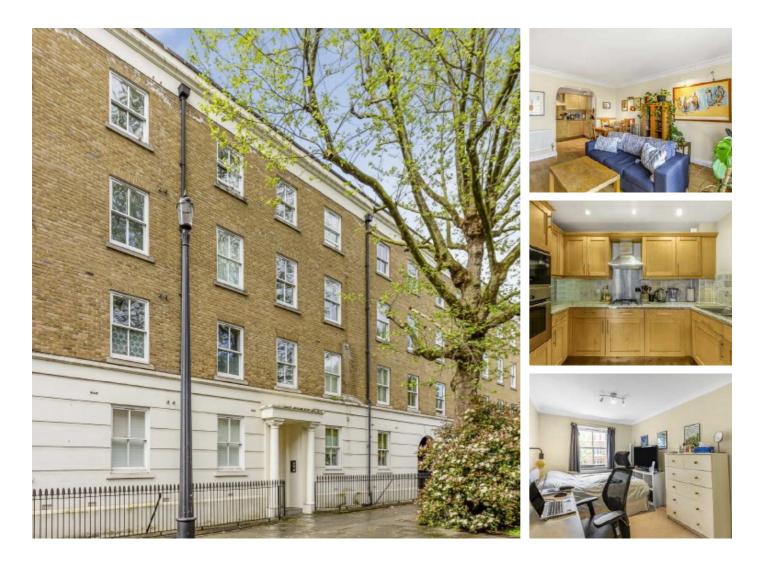

## Trinity Street, SE1 £600 Per week

Two double bedrooms both with built in wardrobes, Two bathrooms en-suite to the main. Secure block on the 2nd Floor. Juliet balcony overlooking the communal gardens,

### Features

Two Bedrooms Two Bathrooms Open Plan Living Communal Gardens Secure Parking