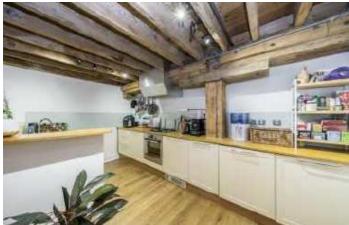

### **Shad Thames, SE1**

Boasting stunning wooden beams and exposed brick work, the living space looks onto Shad Thames and offers ample space for living and dining.

The flat also offers two large double bedrooms, one with an en-suite and an additional family bathroom. There is also ample storage throughout the flat which is so beautifully decorated.