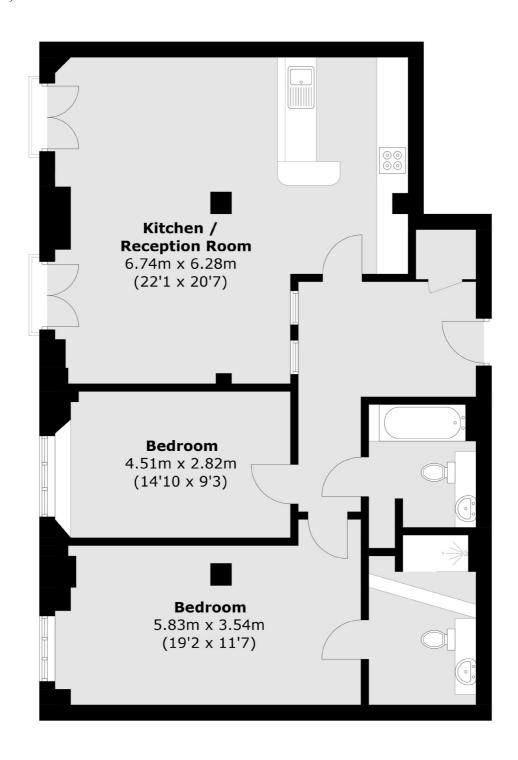

### Shad Thames, London, SE1

Total area (approx.): 96.0 sq. m (1033.3 sq. ft)

London Bridge

020 7650 5 100

London

SE11XL

Sales

54 Borough High Street