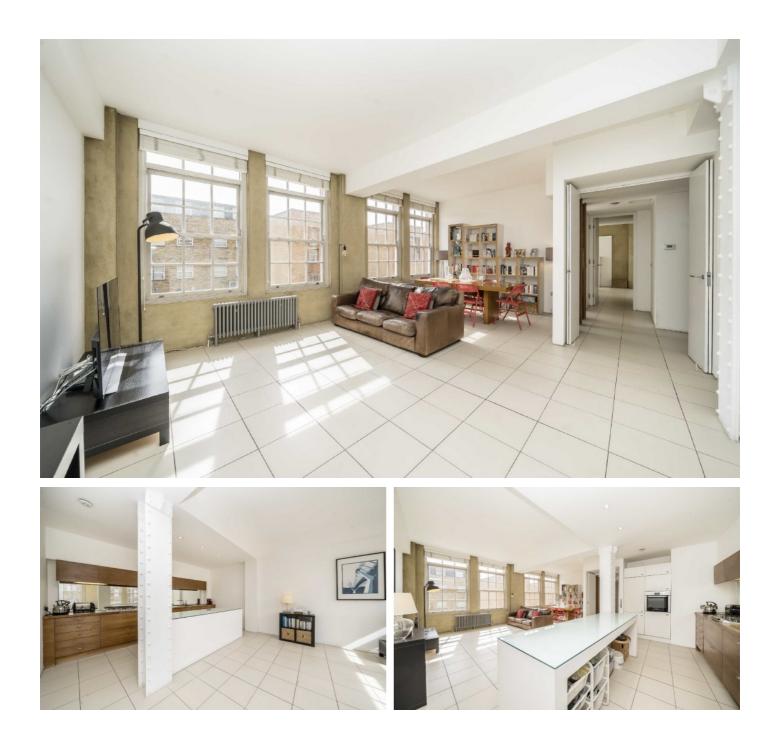

### Green Walk, SE1

This apartment is a fantastic size with a very large living space, allowing ample room for dining, a separate seating area, a large fully fitted kitchen and breakfast bar and is flooded with light due to its many sash windows.

Both bedrooms are generous doubles, each with large built-in wardrobes. The master bedroom benefits from an en-suite shower room, whilst the second bedroom is served by a three piece family bathroom. Both bathrooms have been recently replaced to a high standard.

The former Hartley's Jam factory is iconic, award-winning development, with an attractive blend of period charm and contemporary design, accentuating the best original features, yet benefiting from modern fittings throughout.