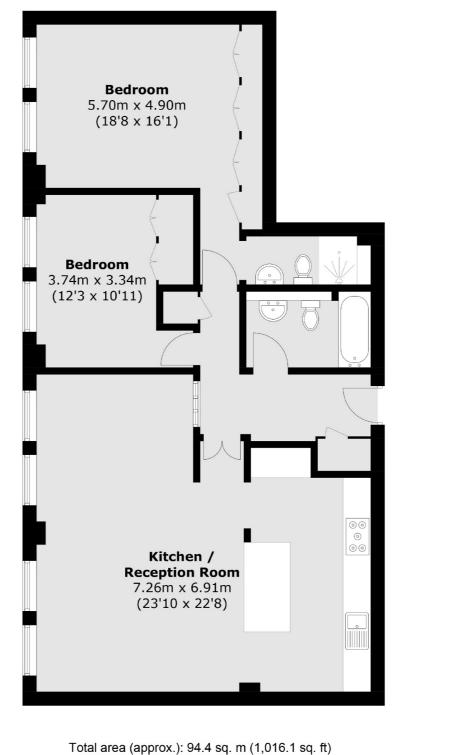

## Green Walk, SE1 £1,000,000

A very smartly presented Warehouse Conversion, with large sash windows and high ceilings, a spacious open plan kitchen and living room, two double bedrooms and two bathrooms, plus secure off-street, underground parking.

### Green Walk, SE1

This apartment is a fantastic size with a very large living space, allowing ample room for dining, a separate seating area, a large fully fitted kitchen and breakfast bar and is flooded with light due to its many sash windows.

Both bedrooms are generous doubles, each with large built-in wardrobes. The master bedroom benefits from an en-suite shower room, whilst the second bedroom is served by a three piece family bathroom. Both bathrooms have been recently replaced to a high standard.