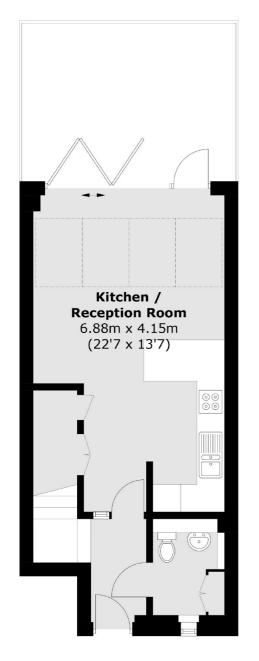

# Aberdour Street, SE1 £675,000

A highly attractive, duplex maisonette with its own front door, a spacious, open plan main reception room, a high spec kitchen, ample space for dining and a private rear garden, two double bedrooms, two bathrooms, a third W.C. This is a chain free sale. OIEO £675,000

#### **Features**

Maisonette/Duplex Apartment Private Garden Open Plan Kitchen & Reception Two Double Bedrooms Two Bathrooms & WC High Spec Finish Offers in excess of £675,000

#### **Ground Floor**

London Bridge

020 7650 5 100

London

Sales

SE1 1XL

54 Borough High Street

#### **First Floor**

Total area (approx.): 77.5 sq. m (834.2 sq. ft)

Energy Rating: B. We aim to make our particulars both accurate and reliable. However they are not guaranteed; nor do they form part of an offer or contract. If you require clarification on any points then please contact us, especially if you're traveling some distance to view. Please note that appliances and heating systems have not been tested and therefore no warranties can be given as to their good working order.