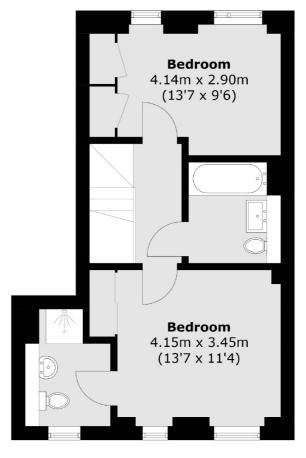

# Aberdour Street, SE1 £675,000

A highly attractive, duplex maisonette with its own front door, a spacious, open plan main reception room, a high spec kitchen, ample space for dining and a private rear garden, two double bedrooms, two bathrooms, a third W.C. This is a chain free sale. OIEO £675,000

#### **Features**

Maisonette/Duplex Apartment Private Garden Open Plan Kitchen & Reception Two Double Bedrooms Two Bathrooms & WC High Spec Finish Offers in excess of £675,000

#### **First Floor**

Total area (approx.): 77.5 sq. m (834.2 sq. ft)

Energy Rating: B. We aim to make our particulars both accurate and reliable. However they are not guaranteed; nor do they form part of an offer or contract. If you require clarification on any points then please contact us, especially if you're traveling some distance to view. Please note that appliances and heating systems have not been tested and therefore no warranties can be given as to their good working order.