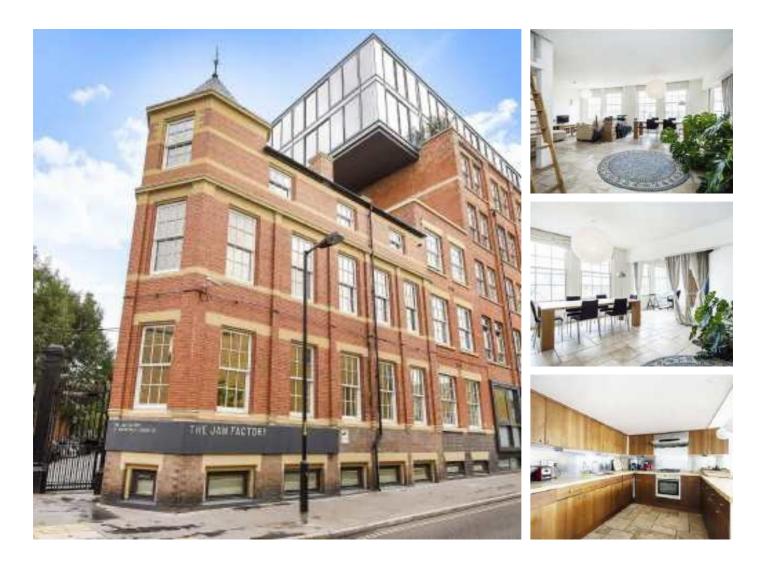

## Green Walk, SE1 £700,000

An immaculate, over 1,100 sq ft, 4th floor apartment, with wonderful exposed brickwork, large sash windows, original beams & high ceilings, a huge open plan kitchen & living room, a very generous double bedroom, dressing room/study & bathroom, with a bath & shower.

The Jam Factory is one of SE1's most sought after developments, moments away from Bermondsey Street & Bermondsey Square, with London Bridge Station, Borough Market and the South Bank all just beyond.

### Features

Exposed Brick & Original Beams High Ceilings & Sash Windows Share of Freehold Lift Access & Concierge Chain Free Sale Valid EWS1 Form