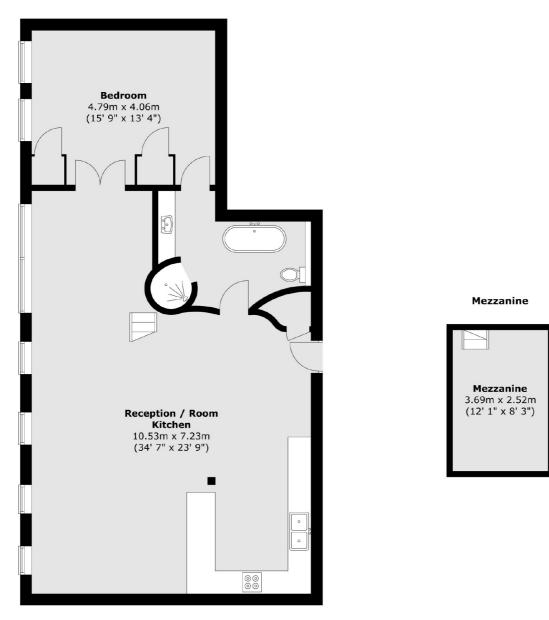

### Green Walk, London, SE1

Fourth Floor

Total area (approx.) : 104.6 sq. m (1126 sq. ft)

London Bridge 54 Borough High Street London SE1 1XL Sales 020 7650 5 100 Energy Rating: C. We aim to make our particulars both accurate and reliable. However they are not guaranteed; nor do they form part of an offer or contract. If you require clarification on any points then please contact us, especially if you're traveling some distance to view. Please note that appliances and heating systems have not been tested and therefore no warranties can be given as to their good working order.