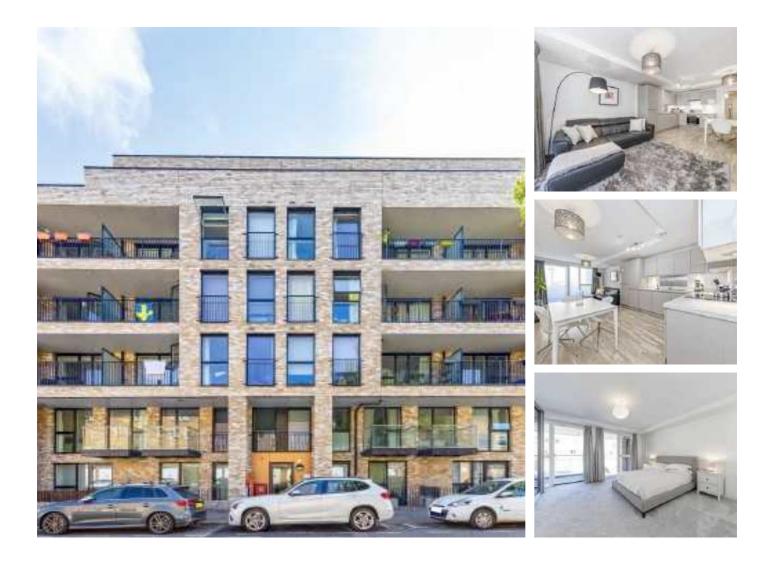

## Blue Anchor Lane, SE16 £595,000

Arranged over two floors and spanning over 1,200sqft, this two double bedroom flat is immaculately presented and boasts a large open plan kitchen and living area, three private balconies, two bathrooms and ample storage.

Bridgestone House is located 0.4 miles from Bermondsey Station offering excellent transport links to anywhere in London. A wide range of shops, cafés, restaurants and artisan food markets are moments away.

### Features

Two Double Bedrooms Two Bathrooms Fantastic Condition Excellent Location Two Private Balconies Chain Free OIEO £595,000