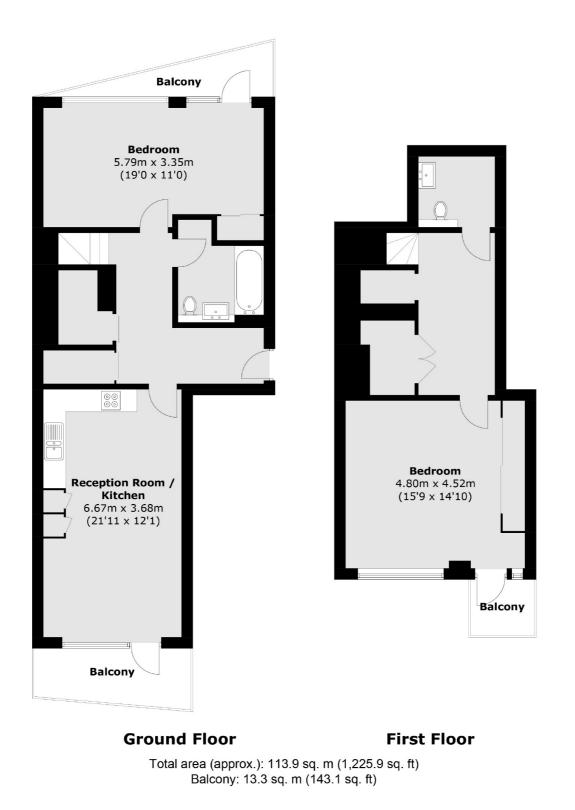

## Blue Anchor Lane, SE16 £595,000

Arranged over two floors and spanning over 1,200sqft, this two double bedroom flat is immaculately presented and boasts a large open plan kitchen and living area, three private balconies, two bathrooms and ample storage.

### Features

Two Double Bedrooms Two Bathrooms Fantastic Condition Excellent Location Two Private Balconies Chain Free OIEO £595,000