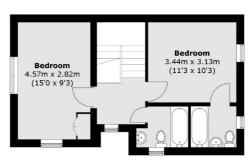

## Concorde Way, London, SE16

**Second Floor** 

Ground Floor First Floor

Total area (approx.): 119.2 sq. m (1,283 sq. ft)

Energy Rating: C. We aim to make our particulars both accurate and reliable. However they are not guaranteed; nor do they form part of an offer or contract. If you require clarification on any points then please contact us, especially if you're traveling some distance to view. Please note that appliances and heating systems have not been tested and therefore no warranties can be given as to their good working order.