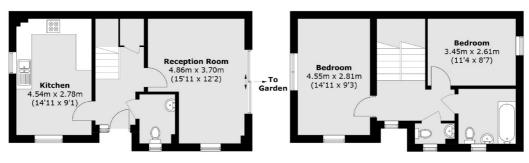

## Concorde Way, London, SE16

**Second Floor** 

Ground Floor First Floor

Total area (approx.): 119.2 sq. m (1,283 sq. ft)

Energy Rating: C. We aim to make our particulars both accurate and reliable. However they are not guaranteed; nor do they form part of an offer or contract. If you require clarification on any points then please contact us, especially if you're traveling some distance to view. Please note that appliances and heating systems have not been tested and therefore no warranties can be given as to their good working order.