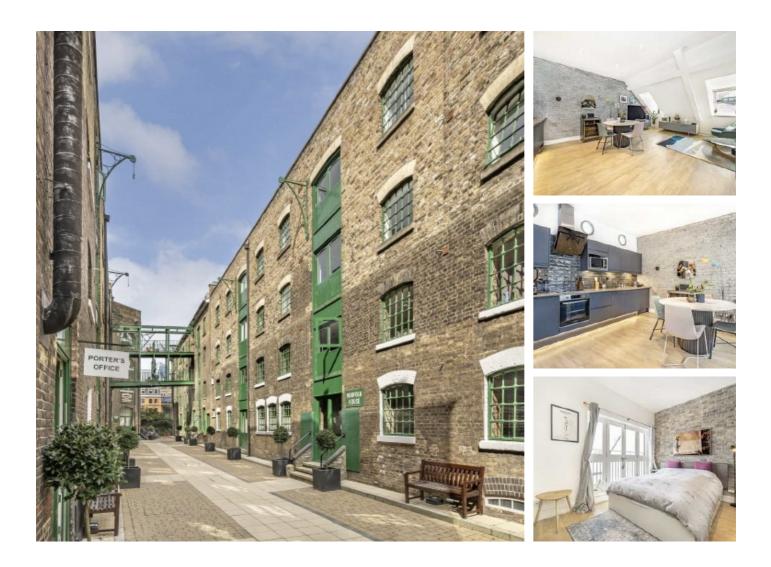

## Maidstone Buildings Mews, SE1 £5,000 Per week

Beautifully finished apartment comprising two great sized bedroom with a lovely juliette balcony in the primary, a spacious open plan kitchen/reception and a sleek threepiece bathroom suite.

Borough High Street is incredibly well located, tucked just back from Borough Market. London Bridge Station, the Thames, Bank Side and the Shard are all very close by with numerous amenities and other attractions.

#### Features

Short Let Fantastic Central Location 2 Bedrooms Concierge Juliette Balcony Borough Market