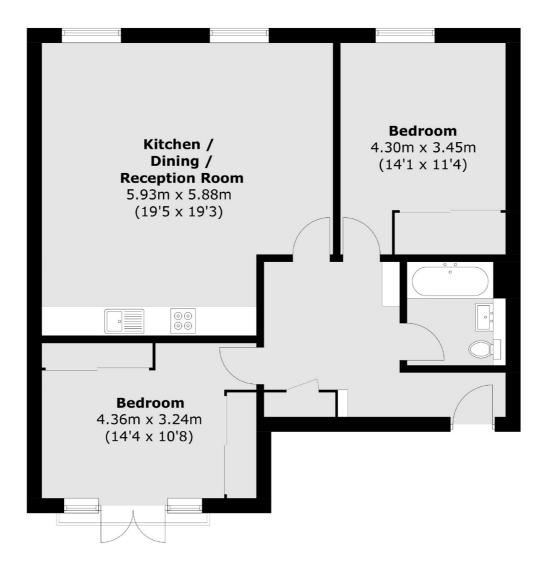

### Maidstone Buildings Mews, London, SE1

Total area (approx.): 79.0 sq. m (850.3 sq. ft)

London Bridge 54 Borough High Street London SE1 1XL Lettings 020 7650 5101 Energy Rating: D. We aim to make our particulars both accurate and reliable. However they are not guaranteed; nor do they form part of an offer or contract. If you require clarification on any points then please contact us, especially if you're traveling some distance to view. Please note that appliances and heating systems have not been tested and therefore no warranties can be given as to their good working order.