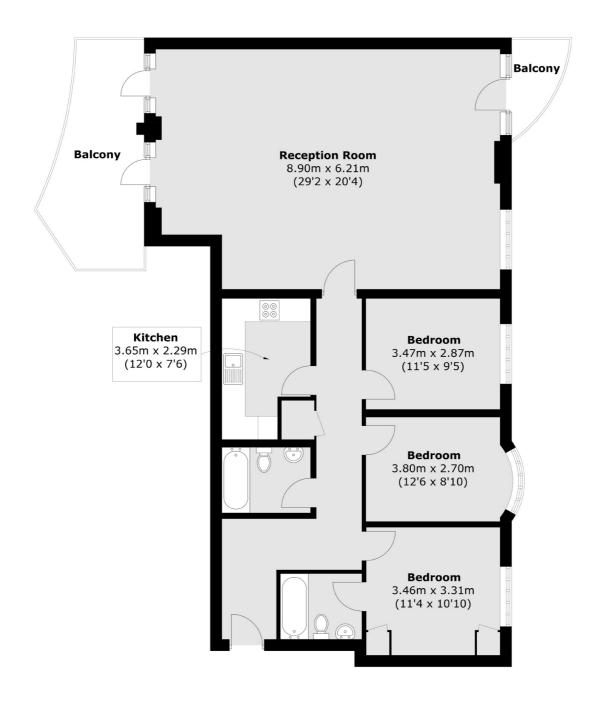

## King & Queen Wharf, SE16 £600,000

Offering spectacular views of the river, this three double bedroom flat is immaculately presented and boasts a large living space, separate kitchen, three balconies and ample storage. The development offers concierge, gym and swimming pool facilities.

## **Features**

Three Double Bedrooms
Two Bathrooms
Fantastic Condition
Three Balconies
Gym & Concierge
River Views
OIEO £600,000

## King & Queen Wharf, London, SE16

Total area (approx.): 120.3 sq. m (1294.9 sq. ft) Balcony: 15.4 sq. m (165.8 sq. ft)

London Bridge

020 7650 5 100

London

SE11XL

Sales

54 Borough High Street