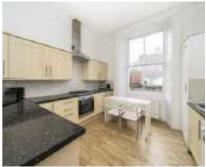

## Blackfriars Road, SE1 £899,000

A very spacious, over 1,000 sq ft, Georgian Conversion with high ceilings, large windows, a spacious living room and separate kitchen, four bedrooms and two bathrooms. This is a chain free sale.

## **Features**

Georgian Conversion Three/Four Bedrooms Two Bathrooms High Ceilings & Large Windows Chain Free Sale