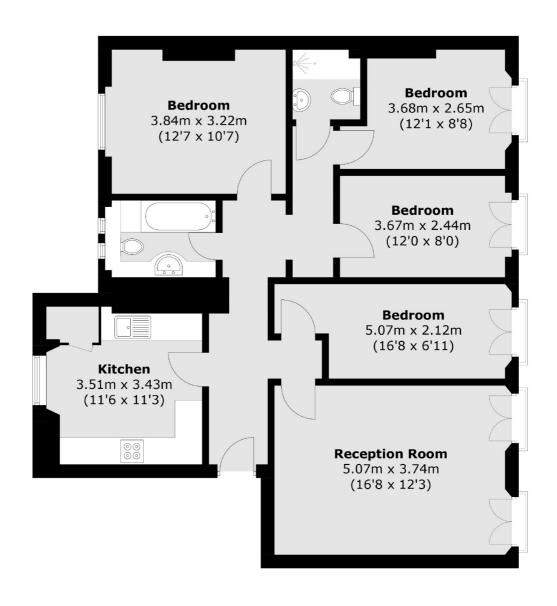

## Blackfriars Road, SE1 £899,000

A very spacious, over 1,000 sq ft, Georgian Conversion with high ceilings, large windows, a spacious living room and separate kitchen, four bedrooms and two bathrooms. This is a chain free sale.

## Blackfriars Road, London, SE1

Total area (approx.): 97.0 sq. m (1,044.1 sq. ft)

London Bridge

020 7650 5 100

London

Sales

SE1 1XL

54 Borough High Street