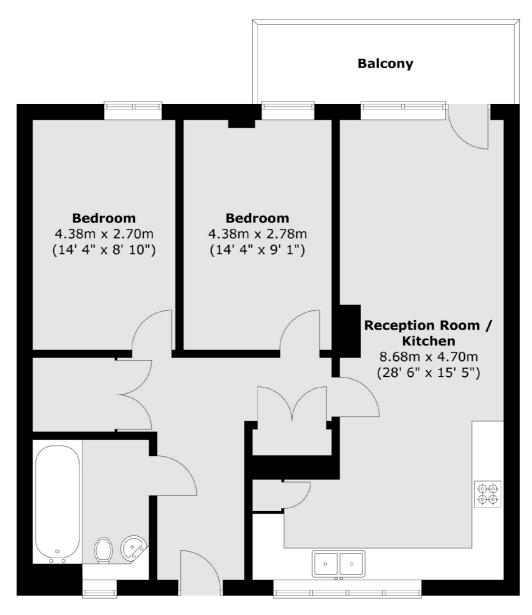

## Coopers Road, SE1 £500,000

A smartly presented two double bedroom, third floor apartment, spread over 837 sq ft, with a smart, modern kitchen, set within a generous open plan living space, leading out onto a private balcony, plus ample storage & lift access.

## Coopers Road, London, SE1

Total area (approx.): 77.8 sq. m (837 sq. ft) Total balcony area (approx.): 7.3 sq. m (78 sq. ft)

London Bridge

020 7650 5 100

London

SE11XL

Sales

54 Borough High Street