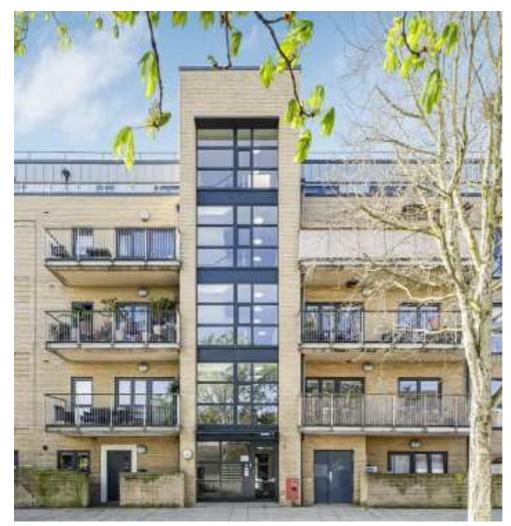

## Coopers Road, SE1 £500,000

A smartly presented two double bedroom, third floor apartment, spread over 837 sq ft, with a smart, modern kitchen, set within a generous open plan living space, leading out onto a private balcony, plus ample storage & lift access.

Coopers Road is enviably located, set back off the Old Kent Road, with its numerous amenities. Burgess Park is a few moments away with transport links via Elephant & Castle, Bermondsey & South Bermondsey Stations and major bus routes nearby.