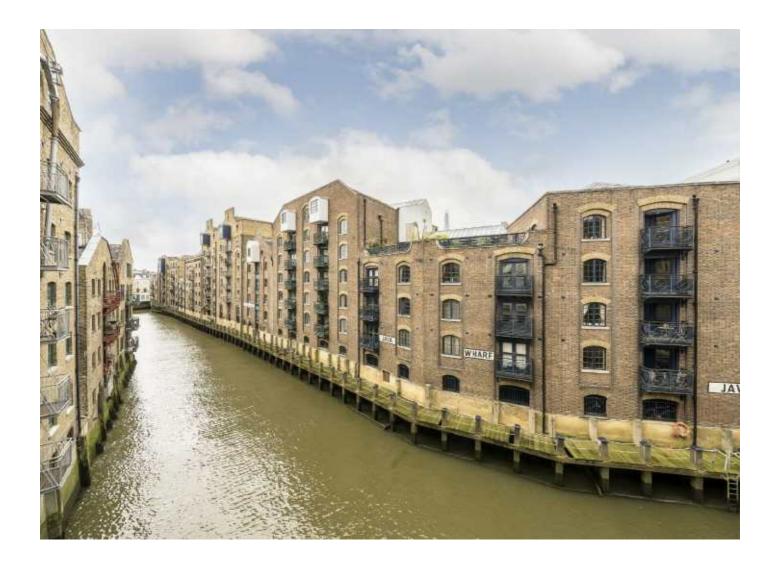

Vogans Mill Wharf is enviably located between Mill Street and St Saviour's Docks in Shad Thames, with easy access to London Bridge, and Bermondsey stations, Bank Side and Borough Market.

Vogans Mill Wharf boasts a 24 hour concierge, communal courtyard and a lovely fifth floor communal roof terrace, with skyline views. This property also benefits from secure, off-street parking.