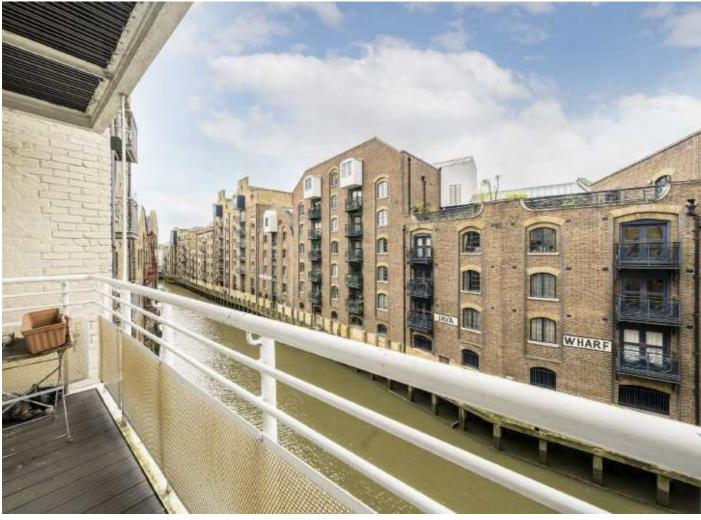

Vogans Mill Wharf is enviably located between Mill Street and St Saviour's Docks in Shad Thames, with easy access to London Bridge, and Bermondsey stations, Bank Side and Borough Market.

## Mill Street, SE1

Located on the third floor, the flat has a stunning view of the water and access to the balcony from the living room and both bedrooms.

Both bedrooms are a very good size and the master bedroom benefits from large built-in wardrobes and an en-suite bathroom. There is also an additional bathroom and further storage in the hallway.

Vogans Mill Wharf boasts a 24 hour concierge, communal courtyard and a lovely fifth floor communal roof terrace, with skyline views. This property also benefits from secure, off-street parking.