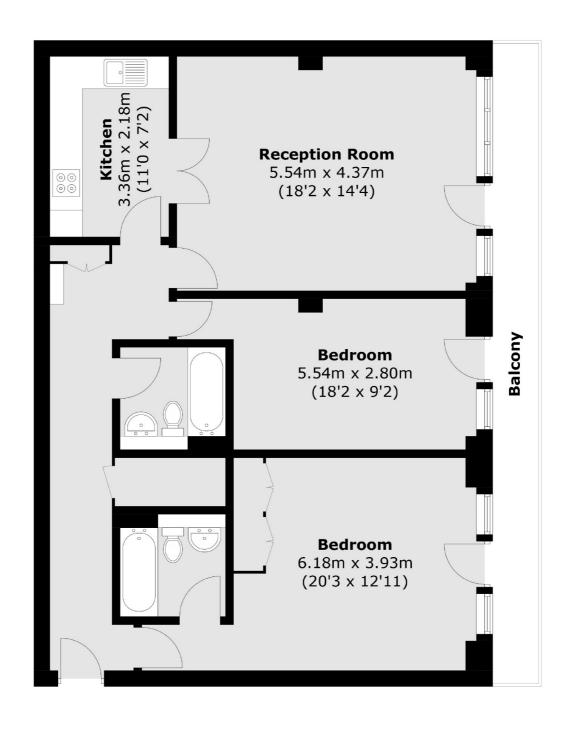

### Mill Street, London, SE1

Total area (approx.): 90.6 sq. m (975.2 sq. ft) Balcony: 10.1 sq. m (108.7 sq. ft)

London Bridge

020 7650 5 100

London

SE11XL

Sales

54 Borough High Street