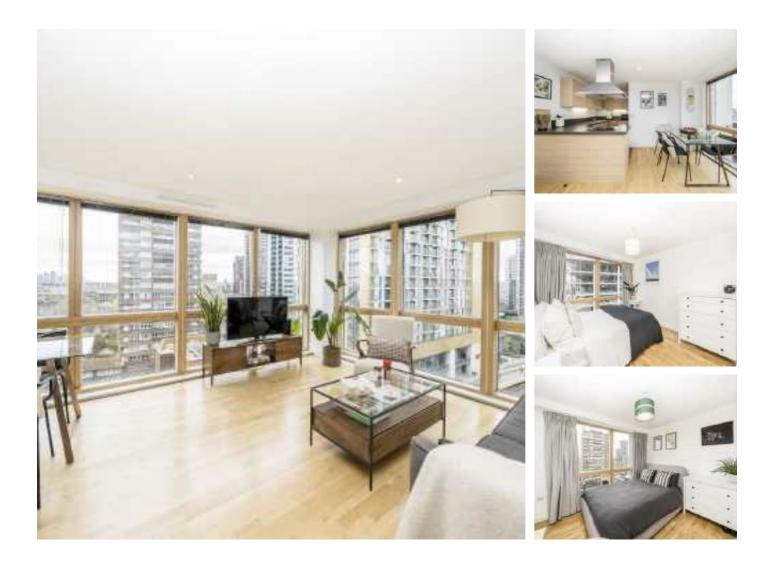

# Newington Causeway, SE1 £500,000

A highly attractive south and east facing apartment, with fantastic views, a generous open plan kitchen and living room, two double bedrooms and a three piece family bathroom. Plus access to a 24 hour concierge, swimming pool and gym. OIEO £500,000.

#### Features

Open Plan Living Two Double Bedrooms 24 Hour Concierge Communal Courtyard Secure Entry & Lift Access Swimming Pool, Gym & Sauna Offers in excess of £500,000