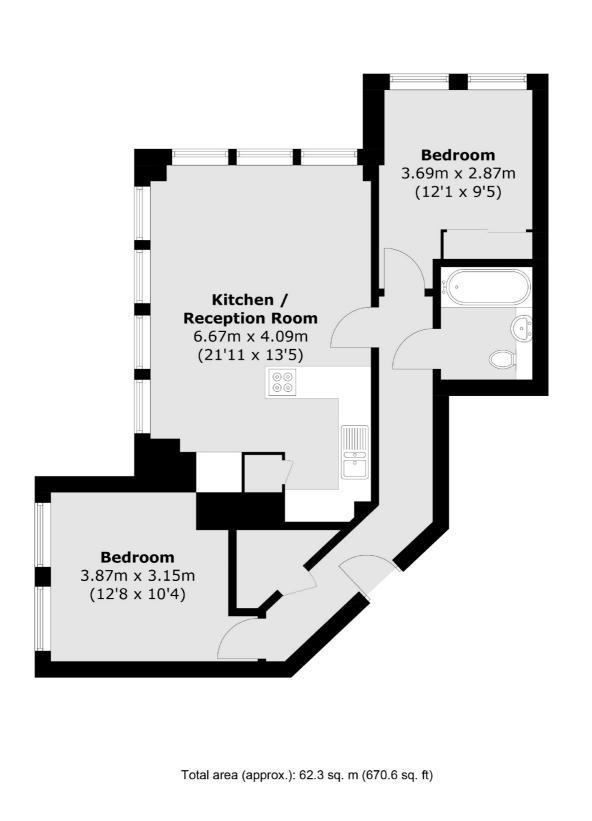

# Newington Causeway, SE1 £500,000

A highly attractive south and east facing apartment, with fantastic views, a generous open plan kitchen and living room, two double bedrooms and a three piece family bathroom. Plus access to a 24 hour concierge, swimming pool and gym. OIEO £500,000.

#### Features

Open Plan Living Two Double Bedrooms 24 Hour Concierge Communal Courtyard Secure Entry & Lift Access Swimming Pool, Gym & Sauna Offers in excess of £500,000