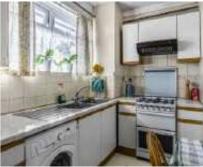

# Nelson Square, SE1 £525,000

A spacious fourth floor flat with attractive westerly views over Nelson Square, a large eat-in kitchen and separate living room, leading onto a private balcony, two double bedrooms, bathroom and WC. Permit parking is available.

# Reception / Balcony Bedroom 3.30m x 3.24m (10' 10" x 10' 8") Kitchen 3.69m x 2.54m (12' 1" x 8' 4")

Total area (approx.): 63.9 sq. m (688 sq. ft) Total balcony area (approx.): 4.2 sq. m (45 sq. ft)

London Bridge