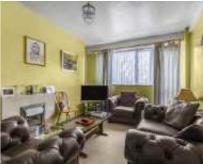

# Nelson Square, SE1 £525,000

A spacious fourth floor flat with attractive westerly views over Nelson Square, a large eat-in kitchen and separate living room, leading onto a private balcony, two double bedrooms, bathroom and WC. Permit parking is available.

# Reception / Balcony Bedroom 3.30m x 3.24m (10' 10" x 10' 8") Kitchen 3.69m x 2.54m (12' 1" x 8' 4")

Total area (approx.): 63.9 sq. m (688 sq. ft) Total balcony area (approx.): 4.2 sq. m (45 sq. ft)

London Bridge