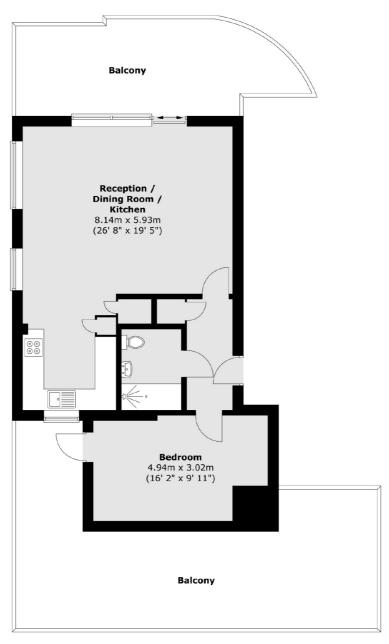

## New Kent Road, London, SE1

Total area (approx.) : 63.9 sq. m (688 sq. ft) Total balcony area (approx.) : 57 sq. m (613 sq. ft)

London Bridge

020 7650 5 100

London

SE11XL

Sales

54 Borough High Street