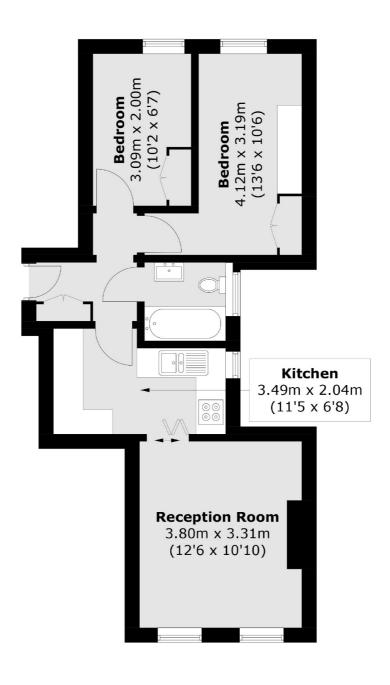

## Bath Terrace, London, SE1

Total area (approx.): 43.4 sq. m (467.1 sq. ft)

London Bridge

020 7650 5 100

London

Sales

SE1 1XL

54 Borough High Street