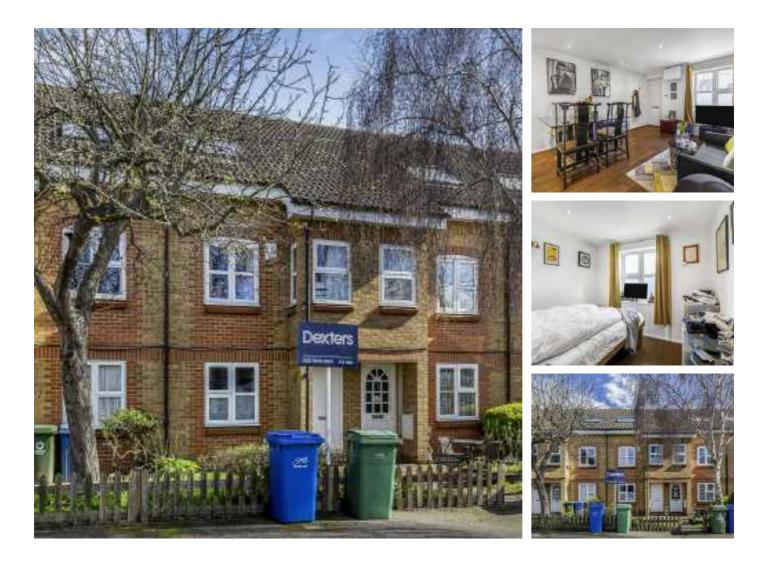

## **Cadet Drive, SE1** £325,000

A highly attractive, and recently redecorated, first floor flat with a bright south-facing living room and a separate eat-in kitchen, a generous double bedroom, ample storage and a three piece bathroom, plus secure parking.

Cadet Drive is a quiet residential close, tucked back off Lynton Road, with numerous local amenities nearby. Bermondsey Underground and South Bermondsey Station are both less than a mile away, with excellent bus links too.

## Features

First Floor Flat South Facing Separate Kitchen Ample Storage Secure Parking Chain Free Sale