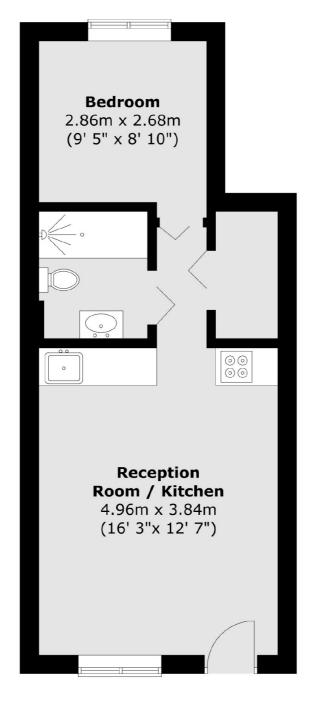

## Cadet Drive, London, SE1

Total area (approx.) : 35.1 sq. m (378 sq. ft)

London Bridge 54 Borough High Street London SE1 1XL Sales 020 7650 5 100 Energy Rating: C. We aim to make our particulars both accurate and reliable. However they are not guaranteed; nor do they form part of an offer or contract. If you require clarification on any points then please contact us, especially if you're traveling some distance to view. Please note that appliances and heating systems have not been tested and therefore no warranties can be given as to their good working order.