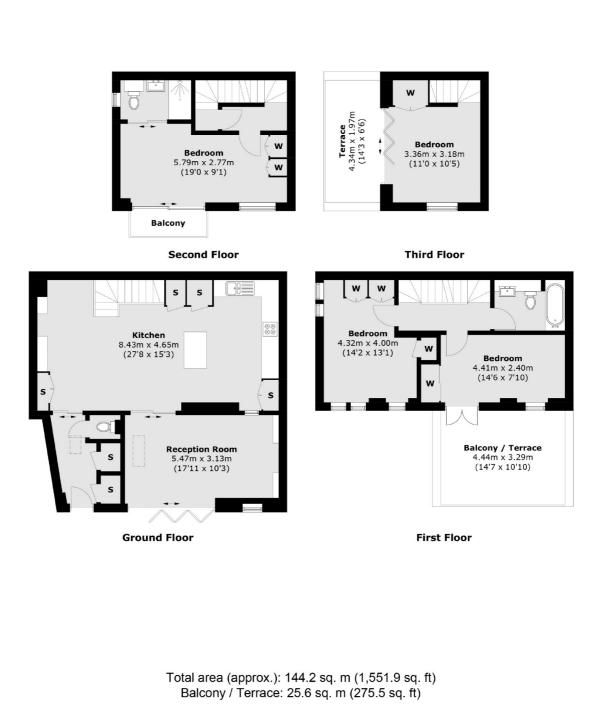

## **Rotherhithe Street, SE16**

Arranged over four floors this bright and airy house is immaculately presented throughout. The ground floor offers a large private garden, open plan kitchen living space, additional reception room and downstairs WC.

The house boasts four large double bedrooms, one of which has an en- suite bathroom. On the first floor, there are two large double bedrooms with built in storage, a family bathroom and large roof terrace.

The second and third floor comprises of two more large bedrooms, one with en-suite, ample storage , private terrace and balcony.