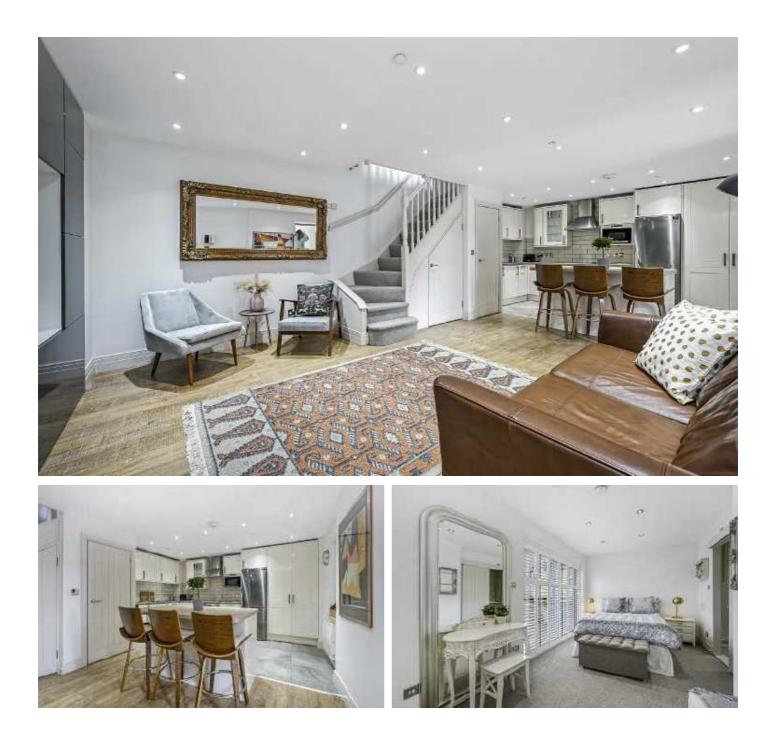

## **Rotherhithe Street, SE16**

Arranged over four floors this bright and airy house is immaculately presented throughout. The ground floor offers a large private garden, open plan kitchen living space, additional reception room and downstairs WC.