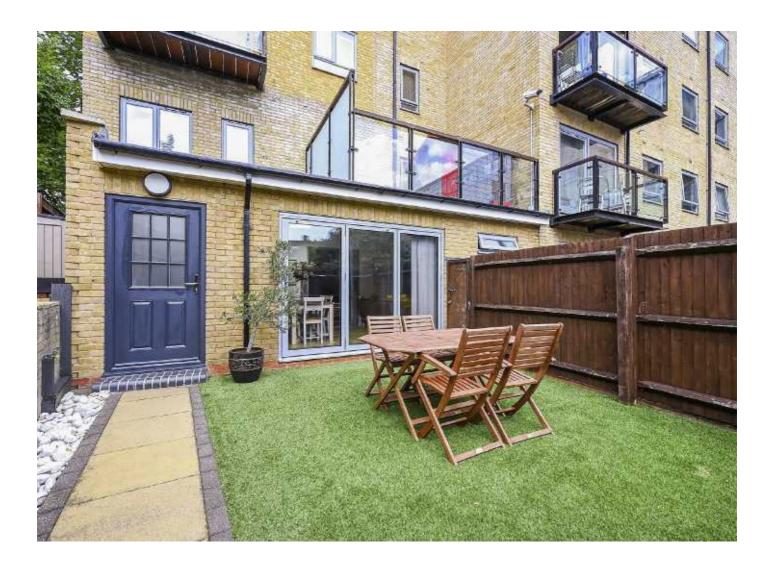

## **Rotherhithe Street, SE16** £875,000

Situated within a secure gated development, this four double bedroom house is in incredible condition and boasts a large open plan kitchen living space, 2.5 bathrooms, private garden and two roof terraces.

## **Rotherhithe Street, SE16**

Arranged over four floors this bright and airy house is immaculately presented throughout. The ground floor offers a large private garden, open plan kitchen living space, additional reception room and downstairs WC.