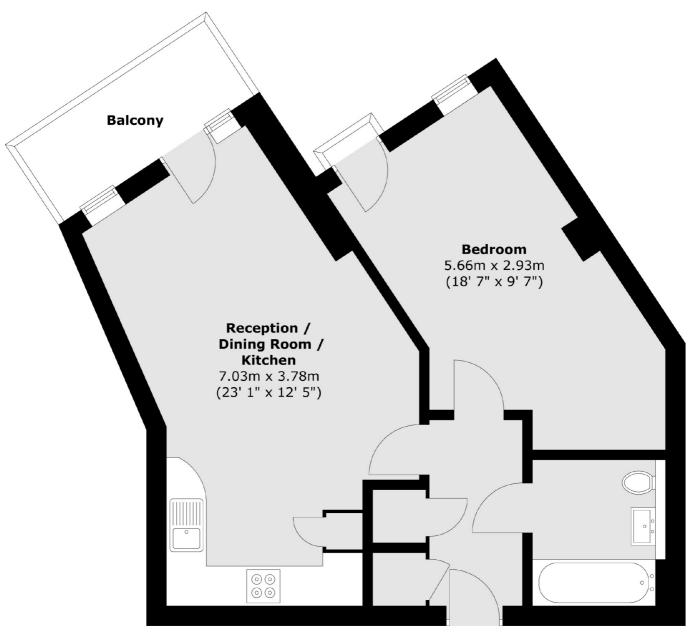

## Southwark Bridge Road, SE1 £485,000

An attractive west-facing apartment in MyBase with an open plan kitchen/living room, leading onto a private balcony overlooking the communal courtyard, a large double bedroom, a three piece bathroom and ample storage. The lease is also currently being extended.

## Southwark Bridge Road, London, SE1

Total area (approx.): 51.5 sq. m (554 sq. ft) Total balcony area (approx.): 4.3 sq. m (46 sq. ft)

London Bridge

020 7650 5 100

London

Sales

SE1 1XL

54 Borough High Street