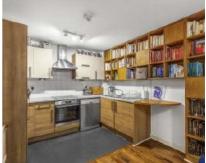

## Southwark Bridge Road, SE1 £485,000

An attractive west-facing apartment in MyBase with an open plan kitchen/living room, leading onto a private balcony overlooking the communal courtyard, a large double bedroom, a three piece bathroom and ample storage. The lease is also currently being extended.