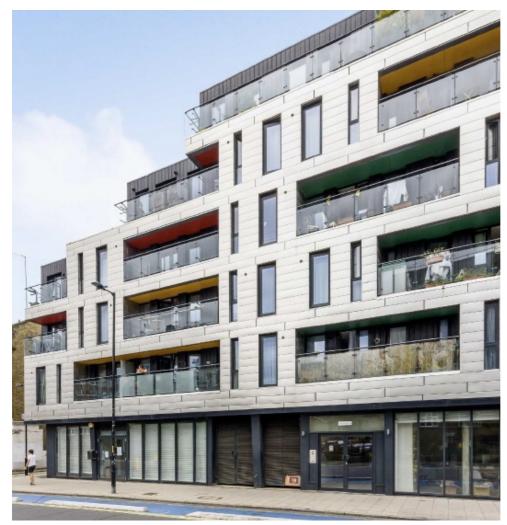

## Southwark Bridge Road, SE1 £485,000

An attractive west-facing apartment in MyBase with an open plan kitchen/living room, leading onto a private balcony overlooking the communal courtyard, a large double bedroom, a three piece bathroom and ample storage. The lease is also currently being extended.

Located in the heart of SE1, between Borough, Southwark, London Bridge and Elephant & Castle stations, with easy access to Bankside, Borough Market, Tate Modern & Globe Theatre. Westminster and the City are both within easy reach.

## **Features**

Lease Being Extended EWS1 Compliant Secure Entry & Lift Access Private Balcony Third Floor Flat