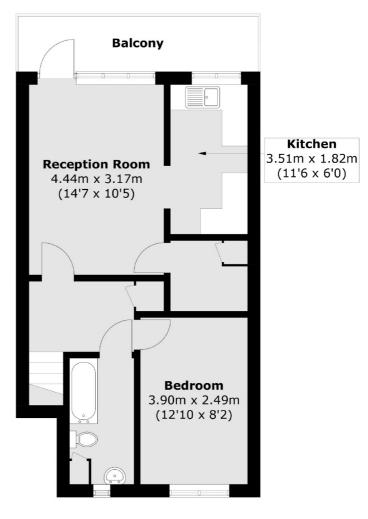

## Lucey Way, SE16 £300,000

Overlooking a park, this light and airy one bedroom flat is in great condition and boasts a large living space, separate kitchen, ample storage and large private terrace.

Lucey Way is only 0.4 miles from Bermondsey Station. Bermondsey Street and Maltby Street market are close by along with a range of shops, cafés and delis.

## **Features**

One Double Bedroom Excellent Location Private Terrace First Floor Overlooking A Park OIEO £300,000

## Lucey Way, London, SE16

**Ground Floor** 

**First Floor** 

Total area (approx.): 47.6 sq. m (512.3 sq. ft) Balcony area (approx.): 7.3 sq. m (78.6 sq. ft)

020 7650 5 100