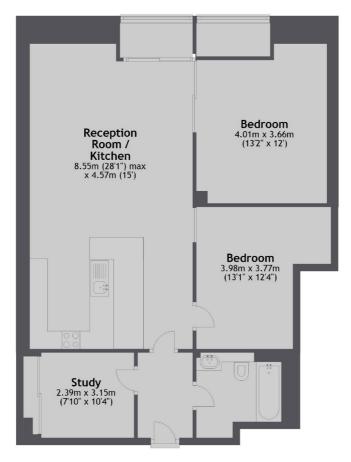

## Shad Thames, SE1 £950,000

Offering incredible views of Tower Bridge, The River and The City, this stunning apartment boasts a large open plan kitchen and living space, modern bathroom, ample storage plus secure parking and concierge facilities.

#### **Features**

Two Double Bedrooms Share of Freehold Stunning Views Concierge Facilities Riverside Development Secure Parking

#### Third Floor

Total area: approx. 88.9 sq. metres (957.2 sq. feet)

London Bridge

020 7650 5 100

London

SE11XL

Sales

54 Borough High Street