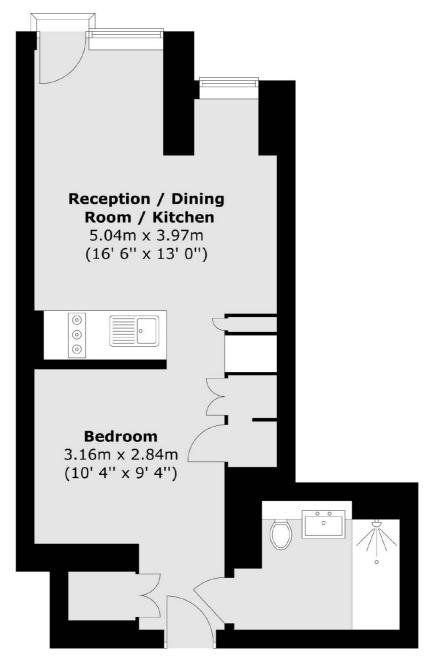

## Upper Ground, London, SE1

Total area (approx.): 39.6 sq. m (426 sq. ft) Total balcony area (approx.): 0.2 sq. m (2 sq. ft)

London Bridge

London

SE1 1XL

54 Borough High Street