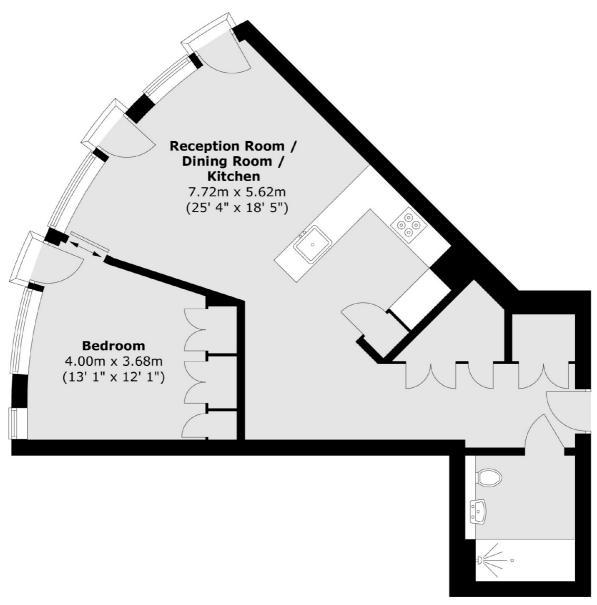

## Upper Ground, London, SE1

Total area (approx.): 58.8 sq. m (633 sq. ft)

London Bridge

020 7650 5 100

London

SE1 1XL

Sales

54 Borough High Street