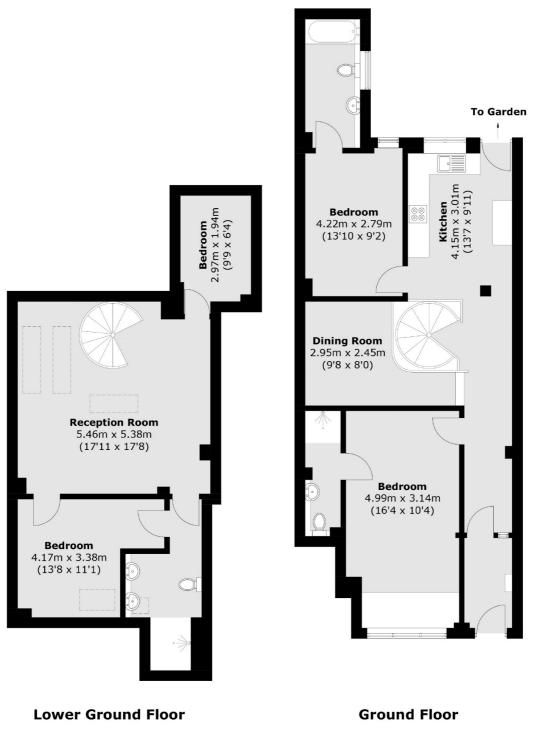

### Old Jamaica Road, London, SE16

Total area (approx.): 137.7 sq. m (1,482.1 sq. ft)

London Bridge 54 Borough High Street London SE1 1XL Sales 020 7650 5 100 Energy Rating: . We aim to make our particulars both accurate and reliable. However they are not guaranteed; nor do they form part of an offer or contract. If you require clarification on any points then please contact us, especially if you're traveling some distance to view. Please note that appliances and heating systems have not been tested and therefore no warranties can be given as to their good working order.