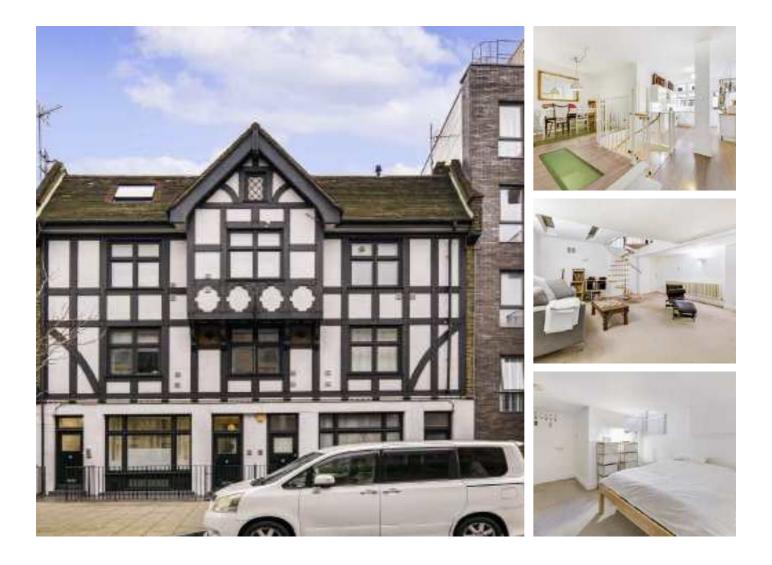

## Old Jamaica Road, SE16 £850,000

Arranged over two floors, this split level three double bedroom flat is immaculately presented throughout and boasts three bedrooms, a large open plan kitchen, living room, additional reception room, ample storage and a private garden.

Lilliput Hall is surrounded by a wide range of shops, cafés, artisan delis and trendy food markets. Bermondsey station is just 0.3 miles away and London Bridge station is 0.9 miles away.

#### Features

Three Double Bedrooms Three Bathrooms Private Garden Share Of The Freehold Chain Free Fantastic Location