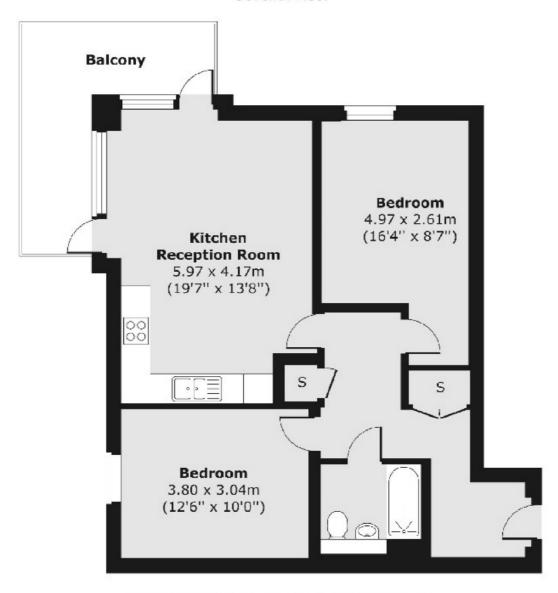

### Marine Street, London, SE16

#### Seventh Floor

Total area (approx.) 64.44 sq. m (694 sq. ft) Balcony area (approx.) 10.21 sq. m (110 sq. ft)

London Bridge

020 7650 5 100

London

SE11XL

Sales

54 Borough High Street