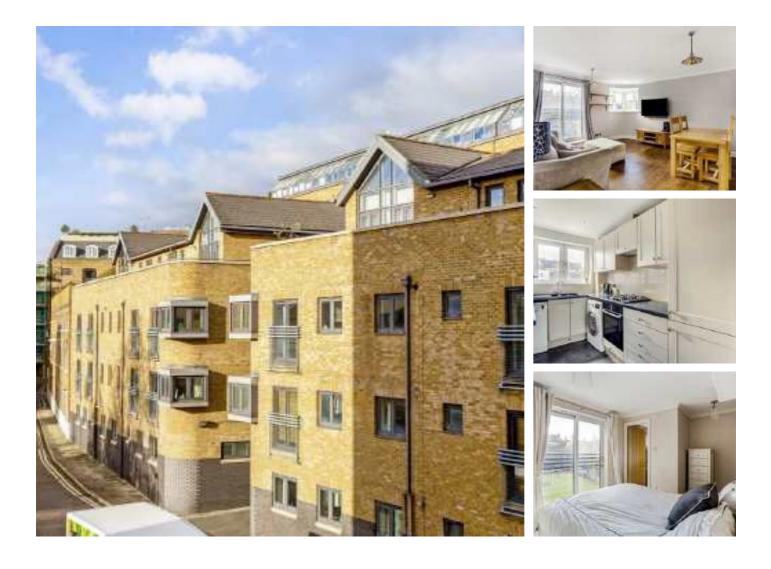

## **Providence Square, SE1** £550,000

Situated within this sought after gated development, this two double bedroom flat is immaculately presented and boasts a large living space, fully refurbished kitchen and two bathrooms, allocated parking, communal Japanese Water Garden, gym and 24 hour concierge facilities.

Providence Square is located moments from the river and is only 0.4 miles from Bermondsey station and 0.7 miles from London Bridge station. A wide range of restaurants, cafés, artisan delis and trendy food markets are moments away.

### Features

Two Bedrooms Two Bathrooms Excellent Condition Concierge & Gym Facilities Allocated Parking Space Fantastic Location OIEO £550,000