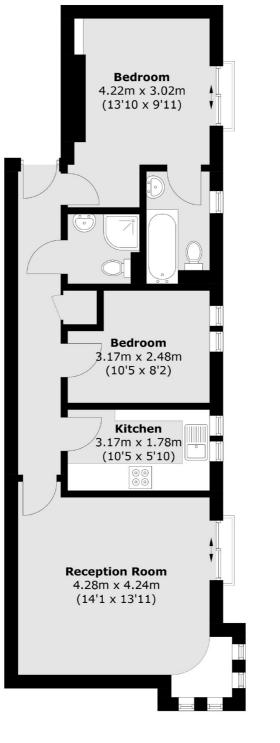

## Providence Square, London, SE1

Total area (approx.): 59.4 sq. m (639.4 sq. ft)

London Bridge 54 Borough High Street London SE1 1XL Sales 020 7650 5 100 Energy Rating: C. We aim to make our particulars both accurate and reliable. However they are not guaranteed; nor do they form part of an offer or contract. If you require clarification on any points then please contact us, especially if you're traveling some distance to view. Please note that appliances and heating systems have not been tested and therefore no warranties can be given as to their good working order.