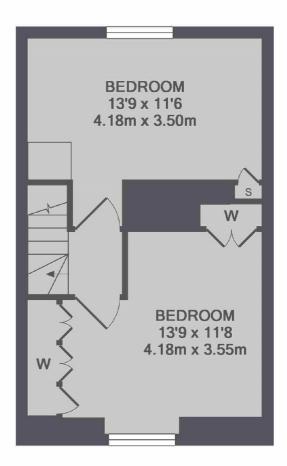

### Pardoner Street, London, SE1

**3RD FLOOR** 

4TH FLOOR

TOTAL APPROX. FLOOR AREA 628 SQ.FT. (58.4 SQ.M.)

London Bridge 54 Borough High Street London SE1 1XL Sales 020 7650 5 100 Energy Rating: C. We aim to make our particulars both accurate and reliable. However they are not guaranteed; nor do they form part of an offer or contract. If you require clarification on any points then please contact us, especially if you're traveling some distance to view. Please note that appliances and heating systems have not been tested and therefore no warranties can be given as to their good working order.