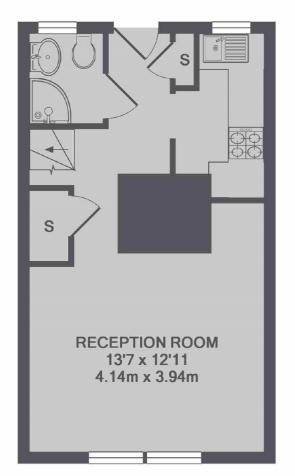

### Pardoner Street, London, SE1

**3RD FLOOR** 

4TH FLOOR

TOTAL APPROX. FLOOR AREA 628 SQ.FT. (58.4 SQ.M.)

London Bridge 54 Borough High Street London SE1 1XL Sales 020 7650 5 100 Energy Rating: C. We aim to make our particulars both accurate and reliable. However they are not guaranteed; nor do they form part of an offer or contract. If you require clarification on any points then please contact us, especially if you're traveling some distance to view. Please note that appliances and heating systems have not been tested and therefore no warranties can be given as to their good working order.