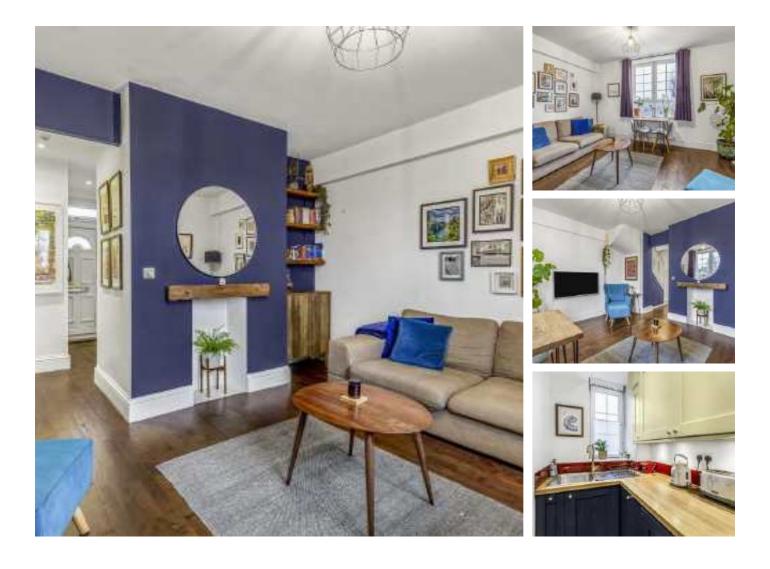

## **Pardoner Street, SE1** £450,000

A smartly presented two double bedroom split level flat with a fully fitted modern kitchen, separate living room with hard wood floors, large sash windows, ample built-in storage and views over Tabard Gardens. Offers in excess of  $\pounds475,000$ .

#### Features

Split Level Flat Top Floor Two Double Bedrooms Immaculately Presented Wooden Floor & Sash Windows Lift Access OIEO £475,000