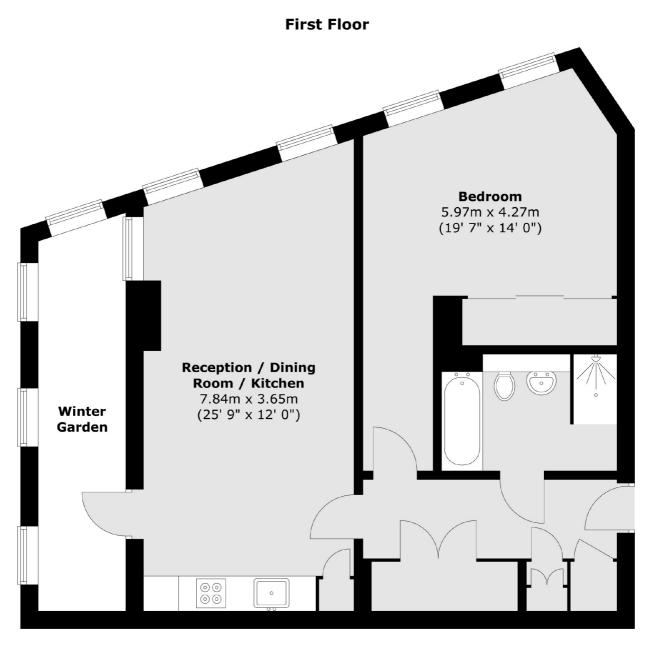

### Blackfriars Road, London, SE1

Total area (approx.) : 66.5 sq. m (716 sq. ft)
Total winter garden area (approx.) : 9.9 sq. m (107 sq. ft)

London Bridge

020 7650 5 100

London

Sales

SE1 1XL

54 Borough High Street