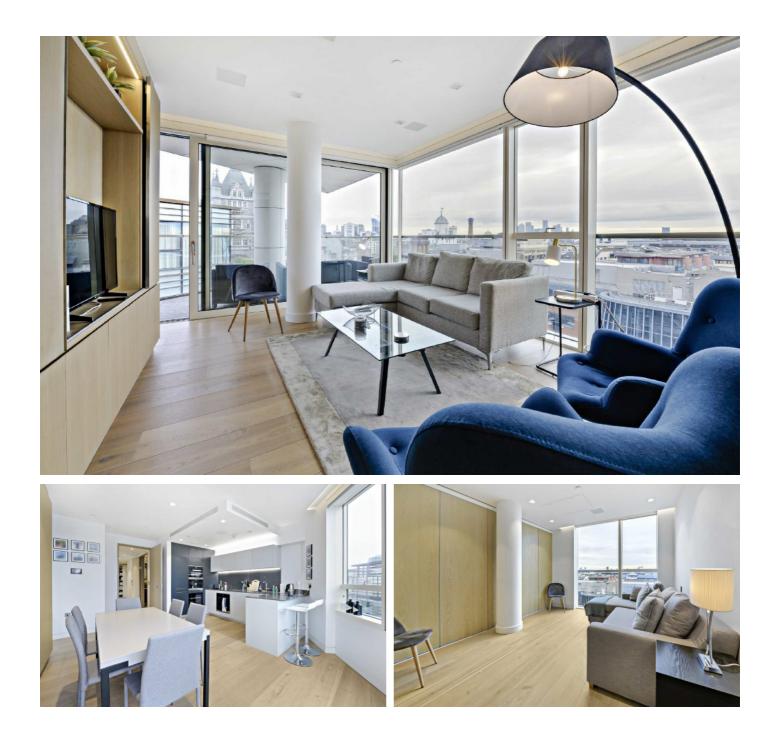

## Duchess Walk, SE1 £2,150,000

Offering views of Tower Bridge, this stunning three bedroom, three bathroom apartment is immaculately presented and boasts two balconies, an open plan kitchen/ living room, plus secure underground parking.

### **Duchess Walk, SE1**

Situated in Tudor House, this stunning apartment offers ample living space with a state of the art kitchen and a private balcony offering direct views of Tower Bridge and the Thames.

All three bedrooms are in fantastic condition and all bathrooms are modern and luxurious. The flat offers ample storage and boasts remote control lights, blinds and comfort cooling and underfloor heating.