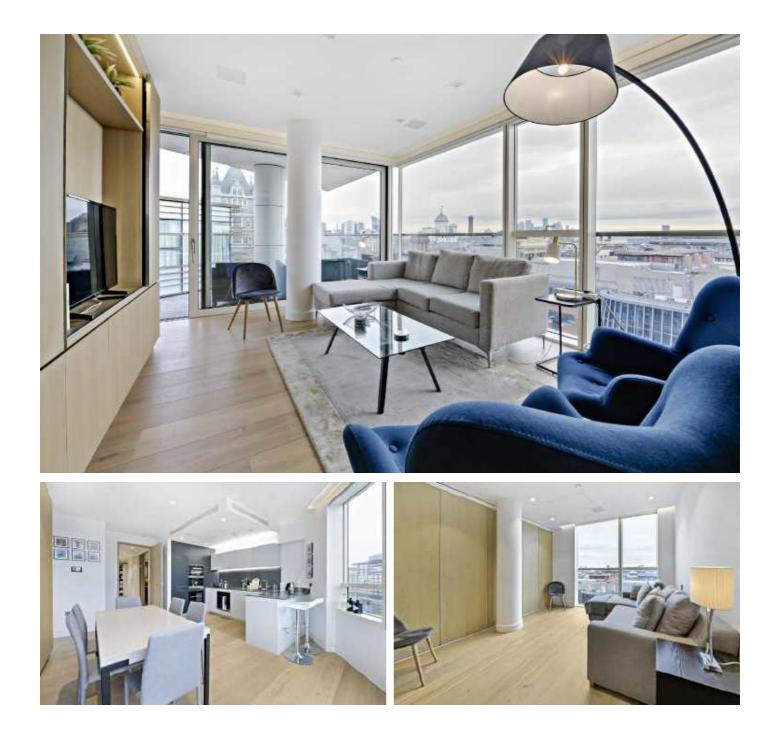

### **Duchess Walk, SE1**

Situated in Tudor House, this stunning apartment offers ample living space with a state of the art kitchen and a private balcony offering direct views of Tower Bridge and the Thames.

The riverside development offers 24 hour concierge, state of the art gym, swimming pool and spa facilities and beautiful communal areas.