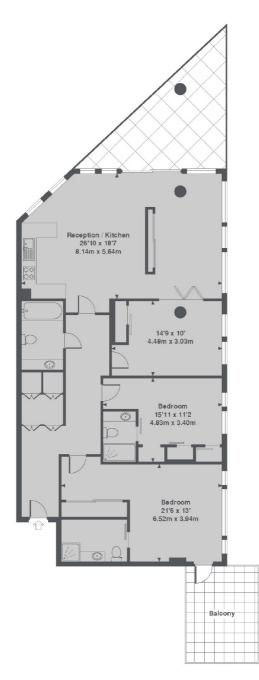

### Duchess Walk, London, SE1

Tudor House, Dutches Walk, SE1 Total Approx. Floor area 1325 Sq. Ft. (123.1 Sq. M.)

London Bridge 54 Borough High Street London SE1 1XL Sales 020 7650 5 100 Energy Rating: B. We aim to make our particulars both accurate and reliable. However they are not guaranteed; nor do they form part of an offer or contract. If you require clarification on any points then please contact us, especially if you're traveling some distance to view. Please note that appliances and heating systems have not been tested and therefore no warranties can be given as to their good working order.