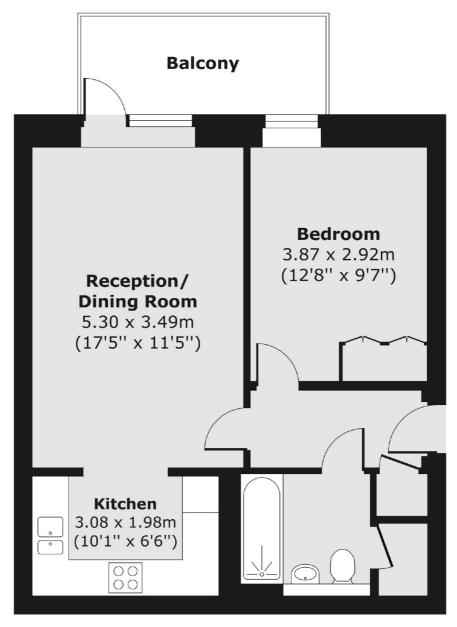

## Sun Passage, London, SE16

Total area (approx.) 48.99 sq. m (527 sq. ft) Balcony area (approx.) 6.60 sq. m (71 sq. ft)

London Bridge

020 7650 5 100

London

SE11XL

Sales

54 Borough High Street