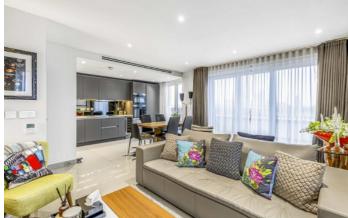

## St. Georges Circus, SE1

There is a wonderful sense of space and light throughout this apartment with fantastic skyline views and floor to ceiling windows. All three bedrooms are very good sizes, with ample room for storage in each room and in the hallway.

The property is finished to a very good standard with high spec fittings throughout, from the kitchen through to both bathrooms, under floor heating and built-in air cooling. It has been very thoughtfully decorated to compliment the contemporary aesthetic.