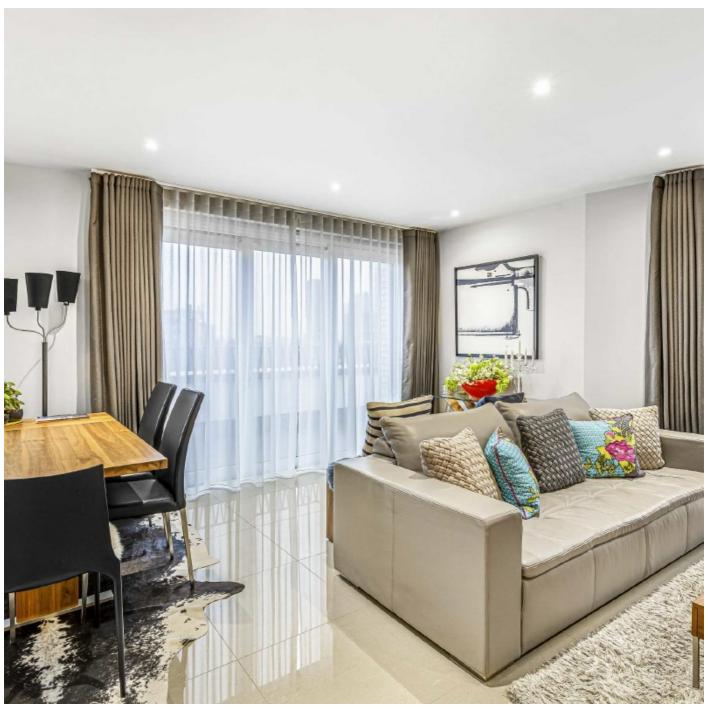

## St. Georges Circus, SE1

There is a wonderful sense of space and light throughout this apartment with fantastic skyline views and floor to ceiling windows. All three bedrooms are very good sizes, with ample room for storage in each room and in the hallway.

The property is finished to a very good standard with high spec fittings throughout, from the kitchen through to both bathrooms, under floor heating and built-in air cooling. It has been very thoughtfully decorated to compliment the contemporary aesthetic.