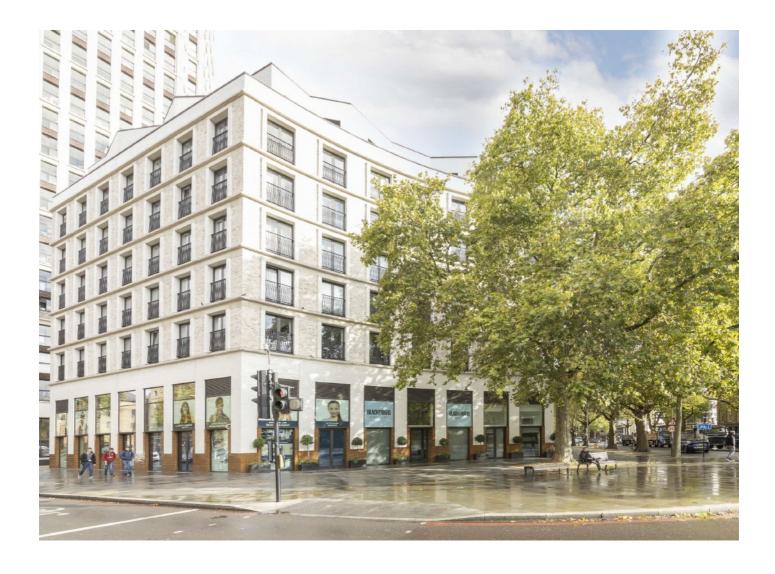

Blackfriars Circus is one of SE1's premier modern developments, built in 2017, situated on Blackfriars Road, with easy access to Southwark and the Southbank. Blackfriars Station and the City are just a hop over the bridge.