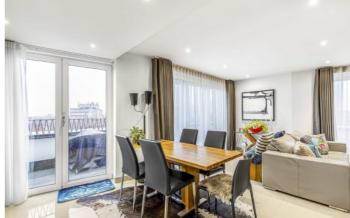

## St. Georges Circus, SE1

There is a wonderful sense of space and light throughout this apartment with fantastic skyline views and floor to ceiling windows. All three bedrooms are very good sizes, with ample room for storage in each room and in the hallway.

The property is finished to a very good standard with high spec fittings throughout, from the kitchen through to both bathrooms, under floor heating and built-in air cooling. It has been very thoughtfully decorated to compliment the contemporary aesthetic.