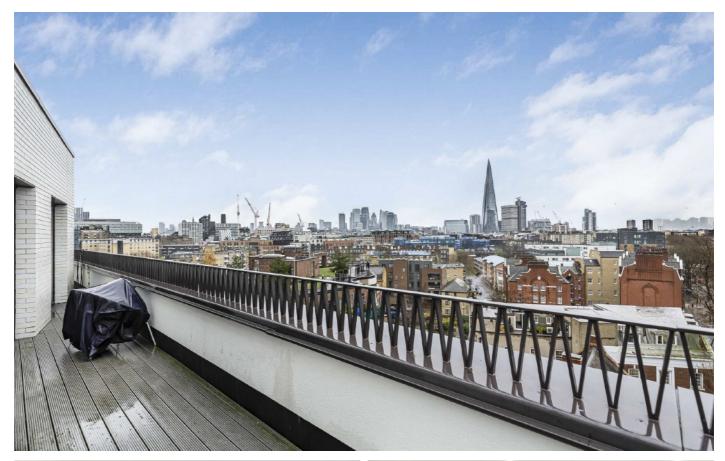

# St. Georges Circus, SE1 £1,350,000

An immaculate 7th floor Penthouse Apartment, with a spacious open plan kitchen & living room, a very large wrap-around roof terrace, incredible skyline views, three double bedrooms & two bathrooms, plus underground parking, 24 hr concierge, residents' gym, lounge & viewing platform.

Primarily overlooking Library Street, to the rear of the building and high up on the 7th floor, the apartment is protected from the hustle and bustle of Blackfriars Road, yet benefitting from its very central location and taking in the very best of the views.