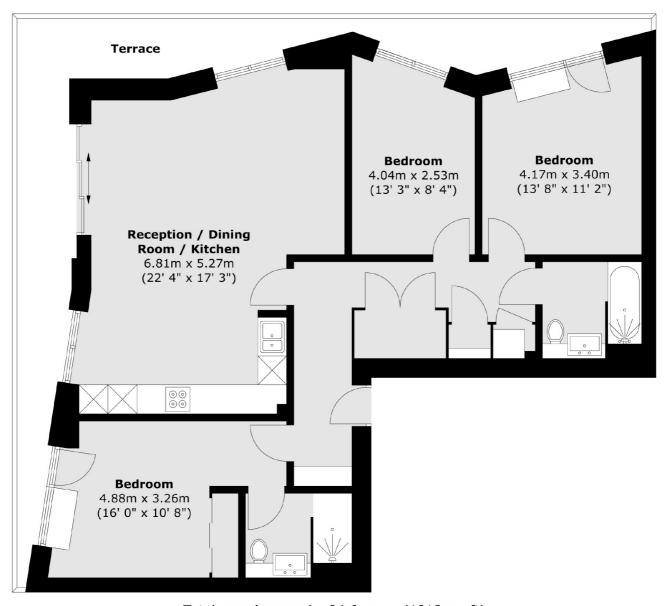

#### **Seventh Floor**

Total area (approx.): 94.6 sq. m (1018 sq. ft)

London Bridge

020 7650 5 100

London

Sales

SE1 1XL

54 Borough High Street