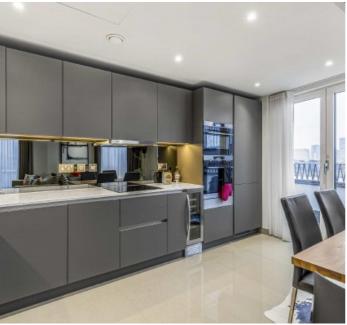

The property is finished to a very good standard with high spec fittings throughout, from the kitchen through to both bathrooms, under floor heating and built-in air cooling. It has been very thoughtfully decorated to compliment the contemporary aesthetic.