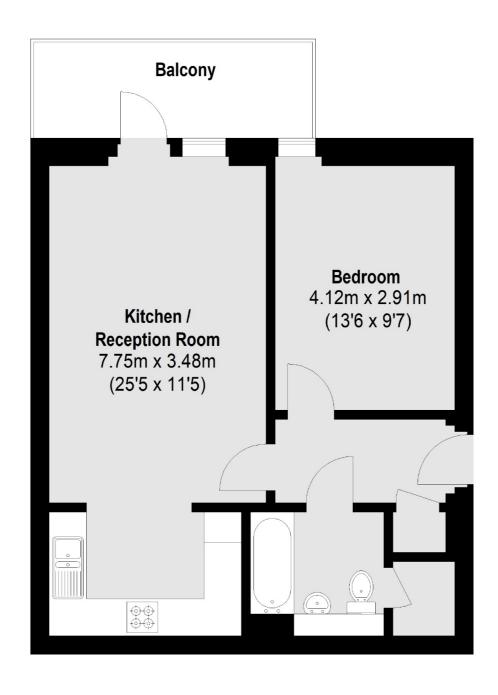

## Sun Passage, London, SE16

Total area (approx.):51.11 sq. m (550 Sq. ft) Balcony: 6.98 sq. m (75 Sq. ft)

London Bridge

020 7650 5100

London

SE11XL

Sales

54 Borough High Street