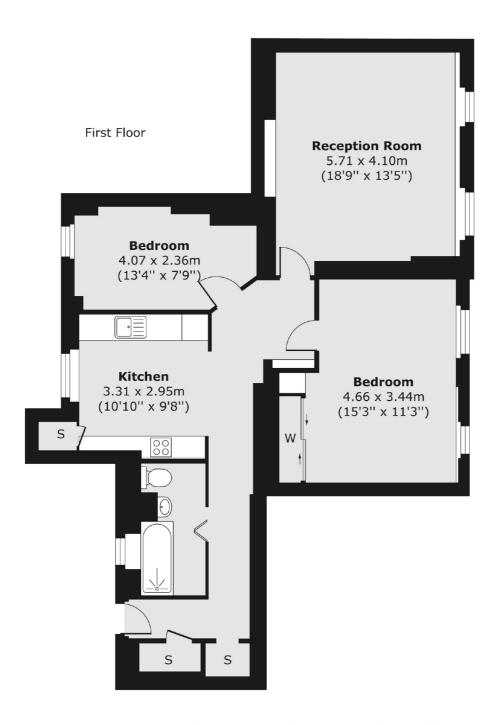

## Webber Row, SE1 £525,000

A charming Victorian Mansion flat with attractive sash windows, a large eat-in kitchen, generous living room, three piece family bathroom and two double bedrooms, with ample storage throughout. Plus communal gardens.

## Webber Row, London, SE1

Total area (approx.) 79.44 sq. m (855 sq. ft)

London Bridge

020 7650 5 100

London

SE11XL

Sales

54 Borough High Street