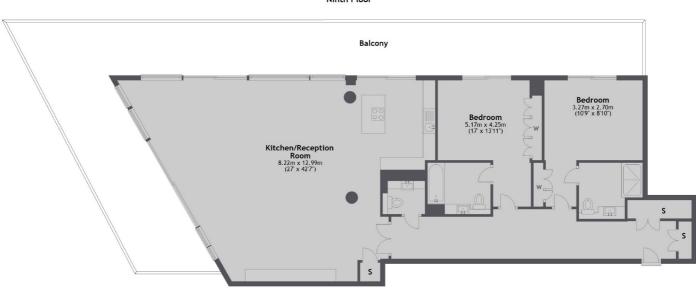

### Earls Way, London, SE1

Ninth Floor

Total area: approx. 152.1 sq. metres (1637.3 sq. feet)

London Bridge 54 Borough High Street London SE1 1XL Sales 020 7650 5 100 Energy Rating: B. We aim to make our particulars both accurate and reliable. However they are not guaranteed; nor do they form part of an offer or contract. If you require clarification on any points then please contact us, especially if you're traveling some distance to view. Please note that appliances and heating systems have not been tested and therefore no warranties can be given as to their good working order.