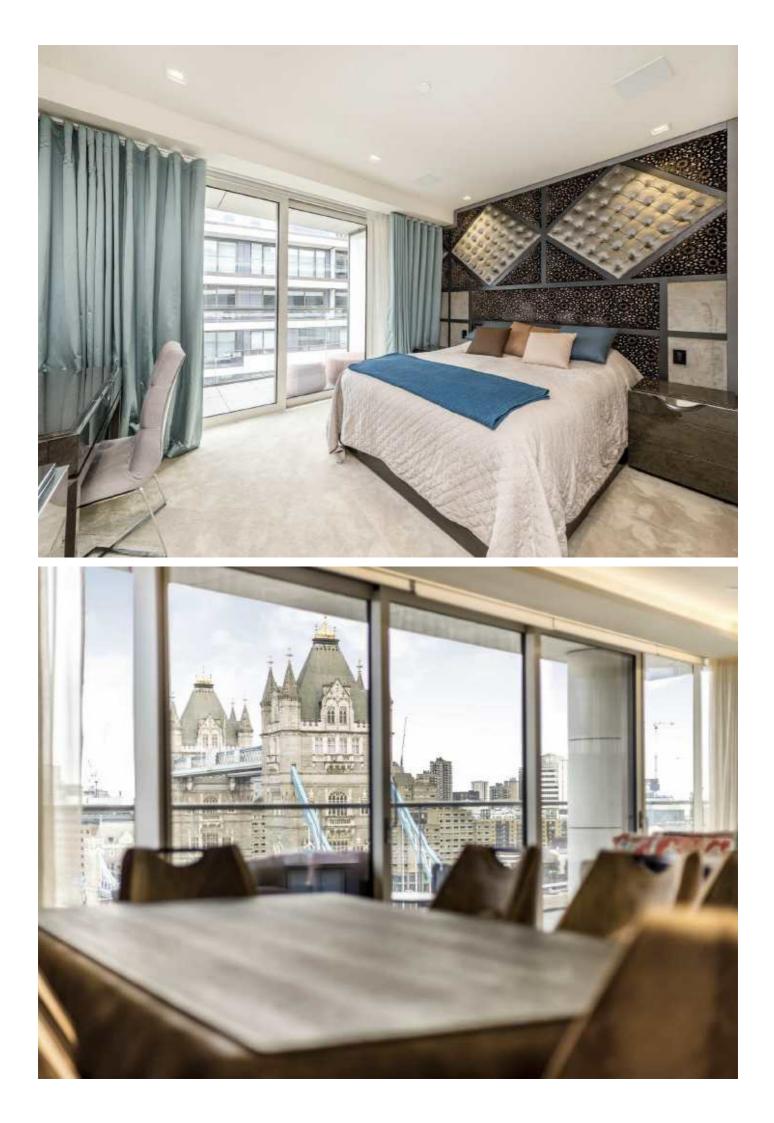

### Earls Way, SE1

Situated on the ninth floor of Balmoral House, the flat is beautifully designed with a fully fitted kitchen with top of the range built in appliances, fully tiled bathroom and incredible views over London.