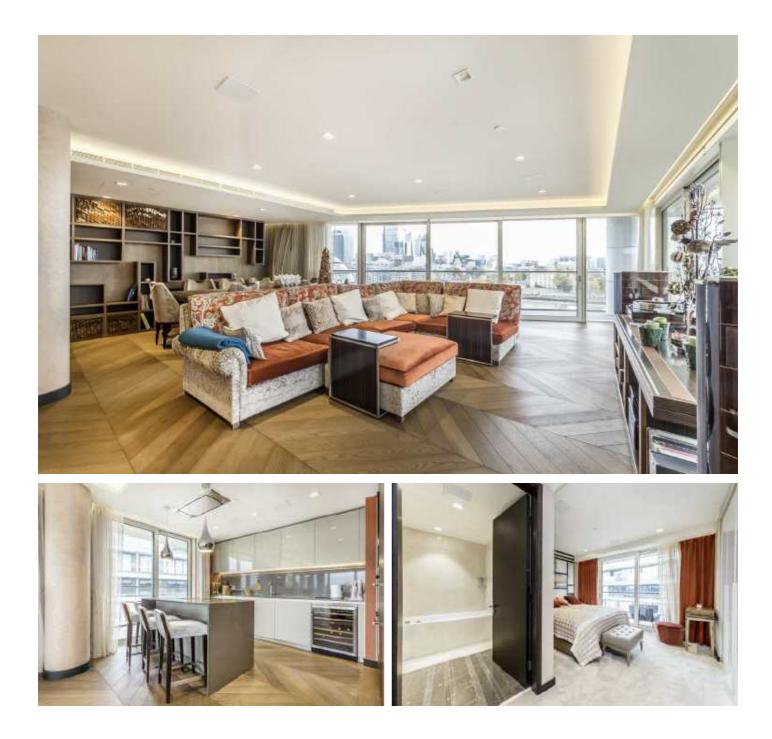

### Earls Way, SE1

Situated on the ninth floor of Balmoral House, the flat is beautifully designed with a fully fitted kitchen with top of the range built in appliances, fully tiled bathroom and incredible views over London.