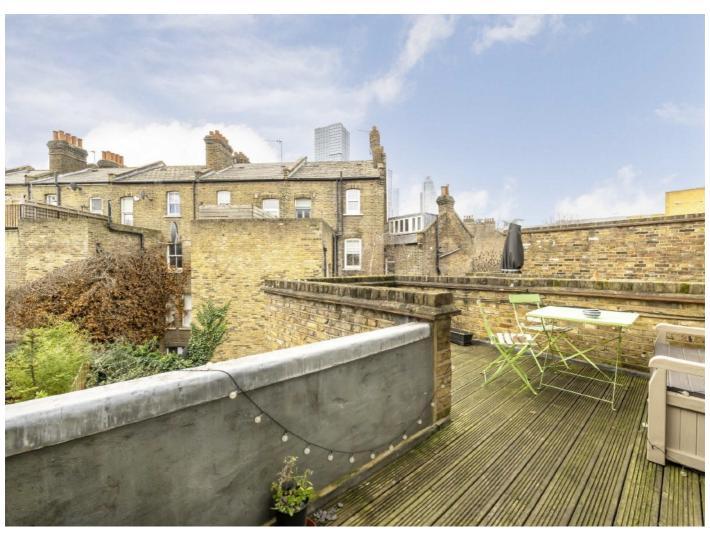

### Harleyford Road, SE11 £699,950

A beautiful two bedroom, two bathroom flat split over the first and second floors. Benefitting from a sunny south facing roof terrace and a separate kitchen this property packs a real punch and is being sold with no onward chain.

Via a communal entrance on the ground floor, stairs lead up to the first floor where there is a spacious living room to the front with two large sash windows that draw in plenty of natural light. This gorgeous room has high ceilings, a feature fireplace with marble surround and space for dining. To the rear there is a separate shaker style kitchen with quartz worktops that lead out onto a fabulous south facing roof terrace with adequate space for seating and a barbeque.

### Harleyford Road, London, SE11

**First Floor** 

**Second Floor** 

Total area (approx.): 81.3 sq. m (875.1 sq. ft) Roof Terrace : 14.8 sq. m (159.3 sq. ft)

0207 650 5102