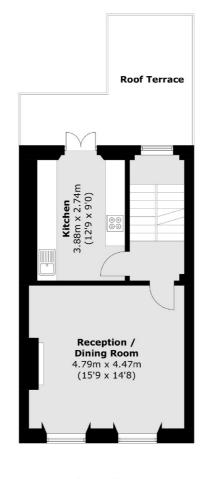

Via a communal entrance on the ground floor, stairs lead up to the first floor where there is a spacious living room to the front with two large sash windows that draw in plenty of natural light. This gorgeous room has high ceilings, a feature fireplace with marble surround and space for dining. To the rear there is a separate shaker style kitchen with quartz worktops that lead out onto a fabulous south facing roof terrace with adequate space for seating and a barbeque.

### Harleyford Road, London, SE11

**First Floor** 

**Second Floor** 

Total area (approx.): 81.3 sq. m (875.1 sq. ft) Roof Terrace : 14.8 sq. m (159.3 sq. ft)

0207 650 5102