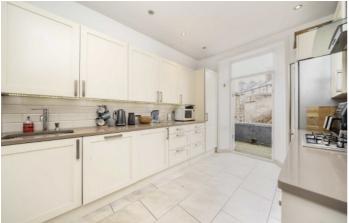

Via a communal entrance on the ground floor, stairs lead up to the first floor where there is a spacious living room to the front with two large sash windows that draw in plenty of natural light. This gorgeous room has high ceilings, a feature fireplace with marble surround and space for dining. To the rear there is a separate shaker style kitchen with quartz worktops that lead out onto a fabulous south facing roof terrace with adequate space for seating and a barbeque.