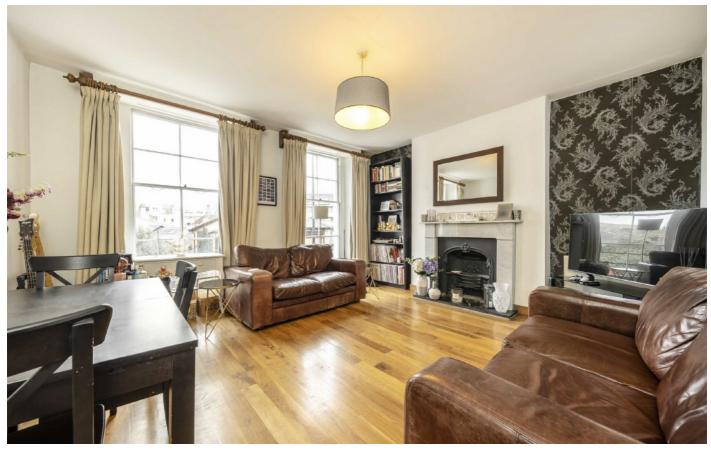

Via a communal entrance on the ground floor, stairs lead up to the first floor where there is a spacious living room to the front with two large sash windows that draw in plenty of natural light. This gorgeous room has high ceilings, a feature fireplace with marble surround and space for dining. To the rear there is a separate shaker style kitchen with quartz worktops that lead out onto a fabulous south facing roof terrace with adequate space for seating and a barbeque.