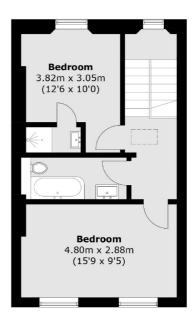

The second floor has two double bedrooms, a family bathroom and ensuite serving the rear bedroom. The property has good storage throughout and is being sold with no onward chain.

### Harleyford Road, London, SE11

**First Floor** 

**Second Floor** 

Total area (approx.): 81.3 sq. m (875.1 sq. ft) Roof Terrace : 14.8 sq. m (159.3 sq. ft)

0207 650 5102