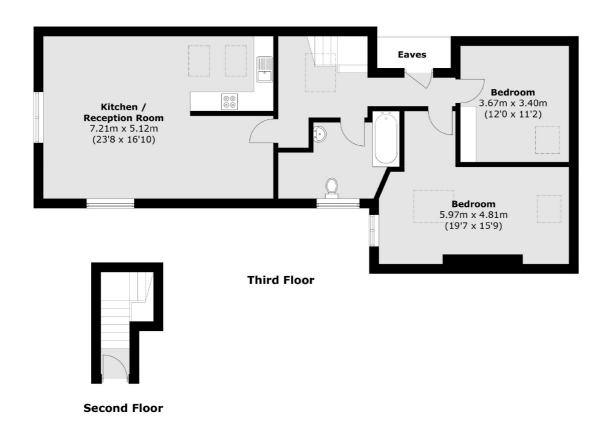

## Cranworth Gardens, SW9 £549,950

Packed full of character is this two bedroom top floor apartment at over 1,000sq.ft. The property benefits from a brilliant mount of reception space that easily accommodates both living and dining areas that combine seamlessly with the kitchen. Furthermore there is eaves storage, vaulted ceilings and it is being sold with no onward chain.

## Cranworth Gardens, London, SW9

Total area (approx.): 95.7 sq. m (1,030.1 sq. ft) (Excluding Eaves)

Kennington

London

Sales

SE114QE

0207 650 5102

323 Kennington Road