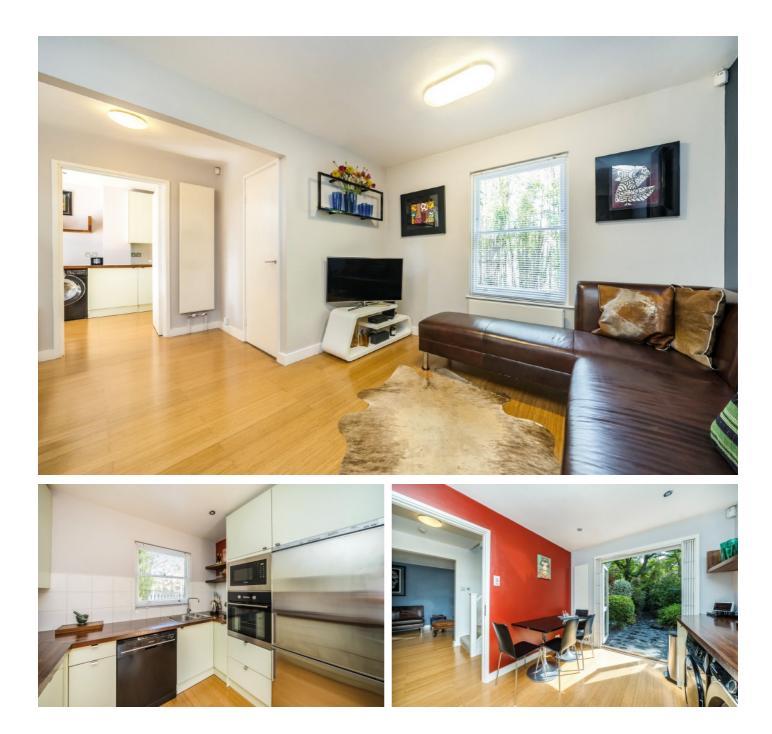

### **Foxley Road, SW9**

Set back beyond a secluded front garden this south west facing home leads into an airy entrance hall which seamlessly leads into the relaxing reception room benefiting from views out to the rear garden. For those who love to cook, the stylish modern kitchen is perfect, enjoying space for dining and access to the large rear garden which is beautifully maintained, secluded and has space for outside dining. Furthermore there is side access out to the front where there is a driveway which is unique for the area.