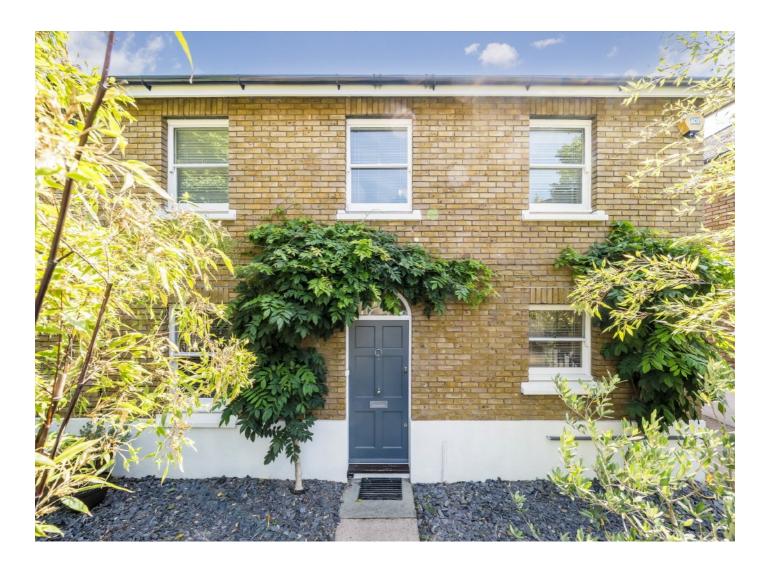

## Foxley Road, SW9 £900,000

This exceptional double fronted, three bedroom semi detached home is offered to the market with no onward chain. In excellent condition throughout the property benefits from wonderful entertaining space, a large well kept mature rear garden and a drive way to the front.

Foxley Road is a beautiful tree lined street located within a conservation area just moments from Oval Station and further transport links. There are many local pubs, restaurants and cafes close by as are the green spaces of Kennington Park and Myatt's Fields Park.

#### Features

Double Fronted HomeOff Street ParkingThree Bedrooms No Onward ChainExcellent Condition?S?emi Detached