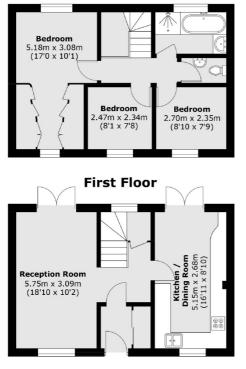

### Foxley Road, London, SW9

**Ground Floor** 

SITE PLAN

Total area (approx.): 82.4 sq. m (886.9 sq. ft)

Kennington 323 Kennington Road London SE11 4QE Sales 0207 650 5102 Energy Rating: D. We aim to make our particulars both accurate and reliable. However they are not guaranteed; nor do they form part of an offer or contract. If you require clarification on any points then please contact us, especially if you're traveling some distance to view. Please note that appliances and heating systems have not been tested and therefore no warranties can be given as to their good working order.