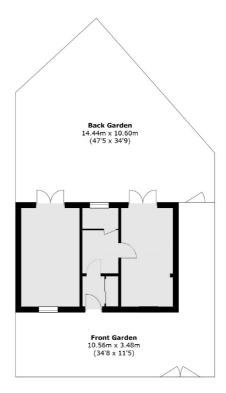

### Foxley Road, London, SW9

**Ground Floor** 

SITE PLAN

Total area (approx.): 82.4 sq. m (886.9 sq. ft)

Kennington 323 Kennington Road London SE11 4QE Sales 0207 650 5102 Energy Rating: D. We aim to make our particulars both accurate and reliable. However they are not guaranteed; nor do they form part of an offer or contract. If you require clarification on any points then please contact us, especially if you're traveling some distance to view. Please note that appliances and heating systems have not been tested and therefore no warranties can be given as to their good working order.