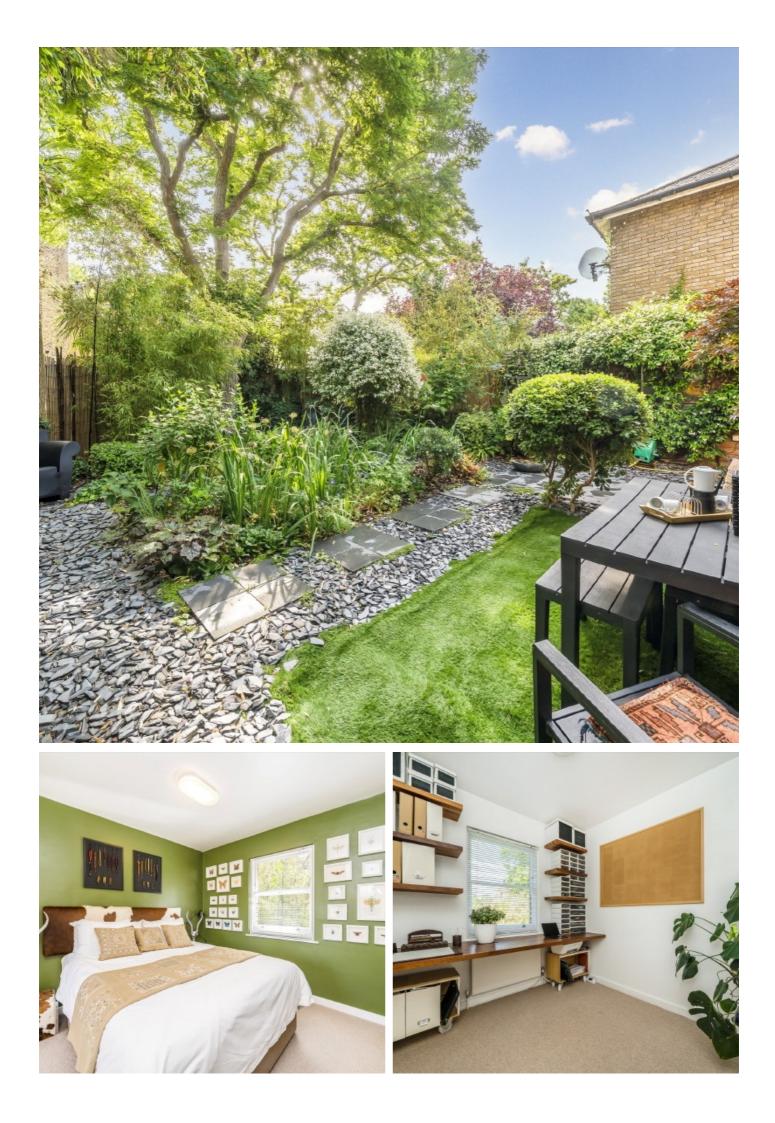

### **Foxley Road, SW9**

Set back beyond a secluded front garden this south west facing home leads into an airy entrance hall which seamlessly leads into the relaxing reception room benefiting from views out to the rear garden. For those who love to cook, the stylish modern kitchen is perfect, enjoying space for dining and access to the large rear garden which is beautifully maintained, secluded and has space for outside dining. Furthermore there is side access out to the front where there is a driveway which is unique for the area.

The first floor has a large master bedroom complete with bespoke built in wardrobes and views over the front and rear gardens. There are two further bedrooms which offer the flexibility of working from home and all of which are served by a sumptuous bathroom and a separate w/c.