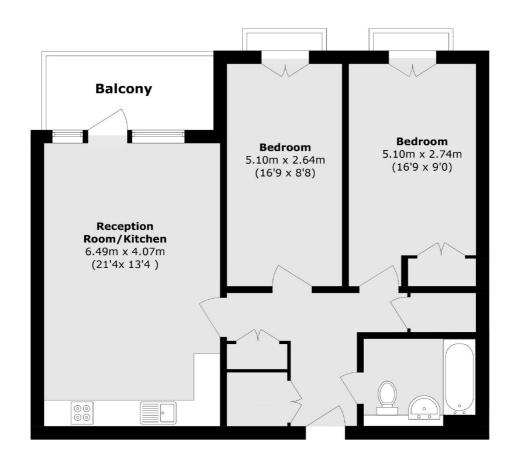

## Akerman Road, SW9 £545,000

This sizeable modern apartment offers two large, almost identical, double bedrooms, plenty of built in storage, a separate utility room and a private south east facing balcony, which due to its positioning and outlook remains sunny all day. There is gated bike storage, a communal garden and permit parking available.

## Akerman Road, London, SW9

Total area (approx.): 74.4 sq. m (800.8 sq. ft) Balcony area (approx.): 6.5 sq. m (69.9 sq. ft)

Kennington

London

Sales

SE114QE

0207 650 5102

323 Kennington Road