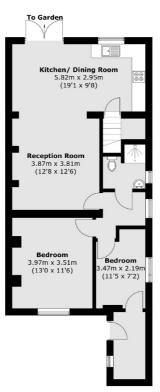

#### Second Floor

**Lower Ground Floor** 

Kennington

London

Sales

SE114QE

0207 650 5102

323 Kennington Road

**Upper Ground Floor** 

Total area (approx.): 240.8 sq. m (2590.8 sq. ft) Roof Terrace area (approx.): 8.8 sq. m (94.7 sq. ft)