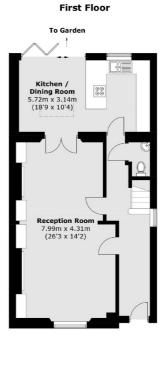

#### Second Floor

**Lower Ground Floor** 

Kennington

London

Sales

SE114QE

0207 650 5102

323 Kennington Road

**Upper Ground Floor** 

Total area (approx.): 240.8 sq. m (2590.8 sq. ft) Roof Terrace area (approx.): 8.8 sq. m (94.7 sq. ft)