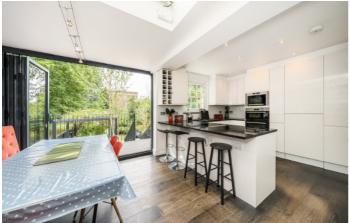

## Camberwell New Road, SE5

The property has been thoughtfully renovated throughout with the input of an architect, retaining much of its character and charm. The ground floor has a bright and airy double length reception room with gorgeous high ceilings, two feature fireplaces and large sash windows that draw in lots of natural light. This flows beautifully into a sociable kitchen/breakfast room. French doors lead out onto a lovely terrace which is perfect for taking in the first class rear garden which has been thoughtfully designed by a chelsea award winning designer, creating a wonderful space for outside dining with composite decking, astro turf and a wonderful fire pit with bespoke seating perfect for a summer evening.