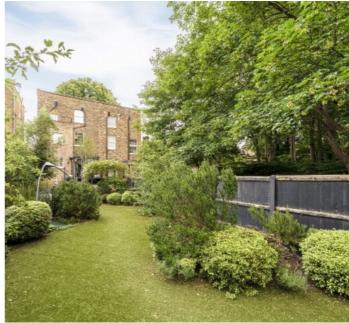

## Camberwell New Road, SE5

The property has been thoughtfully renovated throughout with the input of an architect, retaining much of its character and charm. The ground floor has a bright and airy double length reception room with gorgeous high ceilings, two feature fireplaces and large sash windows that draw in lots of natural light. This flows beautifully into a sociable kitchen/breakfast room. French doors lead out onto a lovely terrace which is perfect for taking in the first class rear garden which has been thoughtfully designed by a chelsea award winning designer, creating a wonderful space for outside dining with composite decking, astro turf and a wonderful fire pit with bespoke seating perfect for a summer evening.