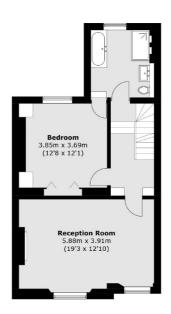

#### Second Floor

**Lower Ground Floor** 

Kennington

London

Sales

SE114QE

0207 650 5102

323 Kennington Road

**Upper Ground Floor** 

Total area (approx.): 240.8 sq. m (2590.8 sq. ft) Roof Terrace area (approx.): 8.8 sq. m (94.7 sq. ft)