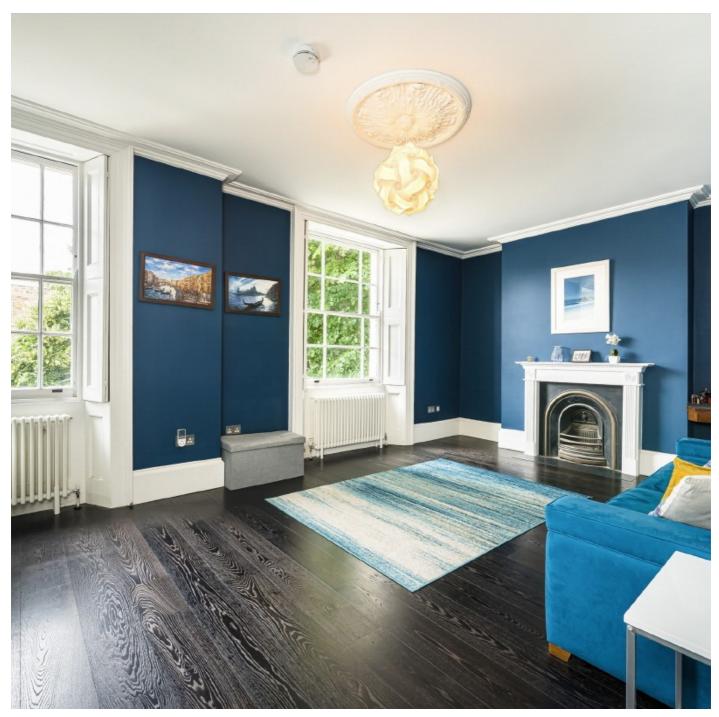

## Camberwell New Road, SE5

The property has been thoughtfully renovated throughout with the input of an architect, retaining much of its character and charm. The ground floor has a bright and airy double length reception room with gorgeous high ceilings, two feature fireplaces and large sash windows that draw in lots of natural light. This flows beautifully into a sociable kitchen/breakfast room. French doors lead out onto a lovely terrace which is perfect for taking in the first class rear garden which has been thoughtfully designed by a chelsea award winning designer, creating a wonderful space for outside dining with composite decking, astro turf and a wonderful fire pit with bespoke seating perfect for a summer evening.