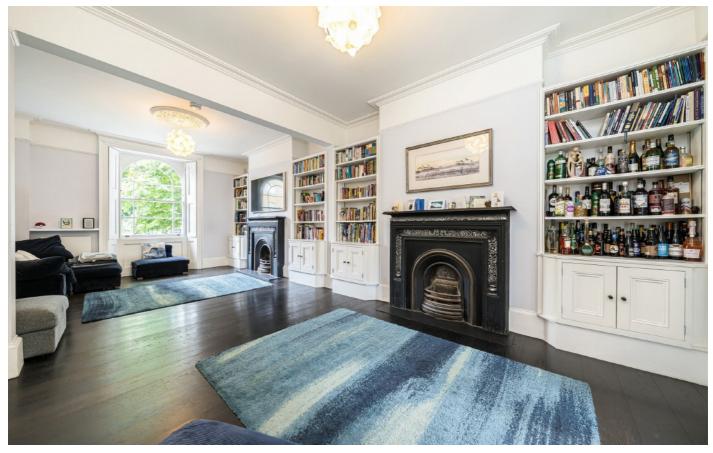

## Camberwell New Road, SE5

The property has been thoughtfully renovated throughout with the input of an architect, retaining much of its character and charm. The ground floor has a bright and airy double length reception room with gorgeous high ceilings, two feature fireplaces and large sash windows that draw in lots of natural light. This flows beautifully into a sociable kitchen/breakfast room. French doors lead out onto a lovely terrace which is perfect for taking in the first class rear garden which has been thoughtfully designed by a chelsea award winning designer, creating a wonderful space for outside dining with composite decking, astro turf and a wonderful fire pit with bespoke seating perfect for a summer evening.