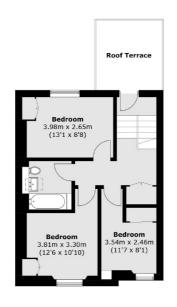

#### Second Floor

**Lower Ground Floor** 

Kennington

London

Sales

SE114QE

0207 650 5102

323 Kennington Road

**Upper Ground Floor** 

Total area (approx.): 240.8 sq. m (2590.8 sq. ft) Roof Terrace area (approx.): 8.8 sq. m (94.7 sq. ft)