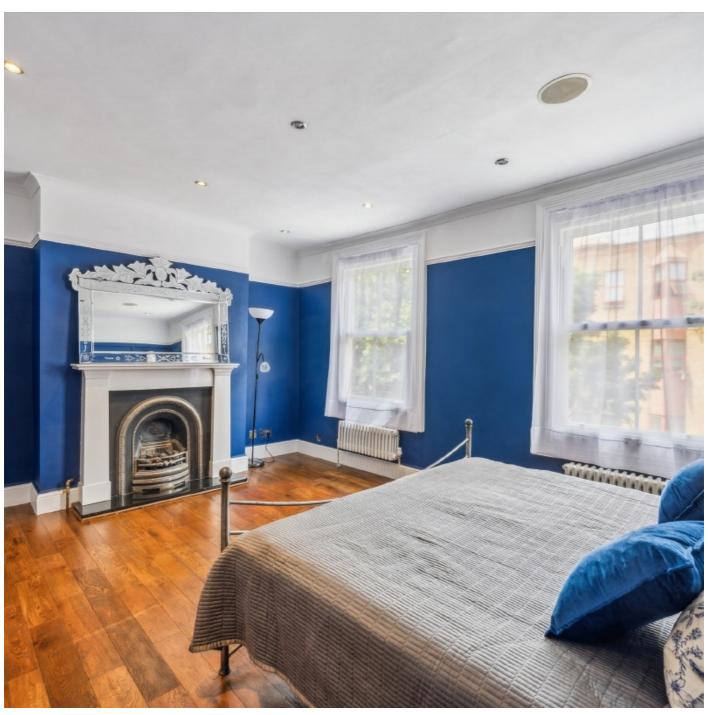

The first floor has two double bedrooms, one of which overlooks the front and benefits from a lovely feature fireplace. The second bedroom has bespoke cabinetry. Both bedrooms are served by a separate w/c and a really smart bathroom complete with a walk-in shower, a separate tub and w/c. Furthermore there is direct access onto a fantastic south east roof terrace which is the perfect spot to relax with a glass of wine. South east facing this is a total sun trap. The lower ground floor has two more double bedrooms one of which has an ensuite shower room.