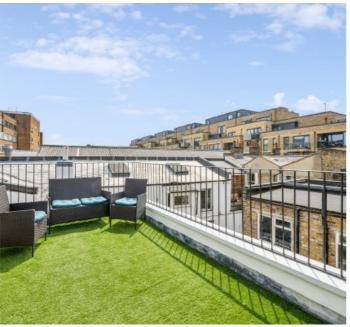

The first floor has two double bedrooms, one of which overlooks the front and benefits from a lovely feature fireplace. The second bedroom has bespoke cabinetry. Both bedrooms are served by a separate w/c and a really smart bathroom complete with a walk-in shower, a separate tub and w/c. Furthermore there is direct access onto a fantastic south east roof terrace which is the perfect spot to relax with a glass of wine. South east facing this is a total sun trap. The lower ground floor has two more double bedrooms one of which has an ensuite shower room.