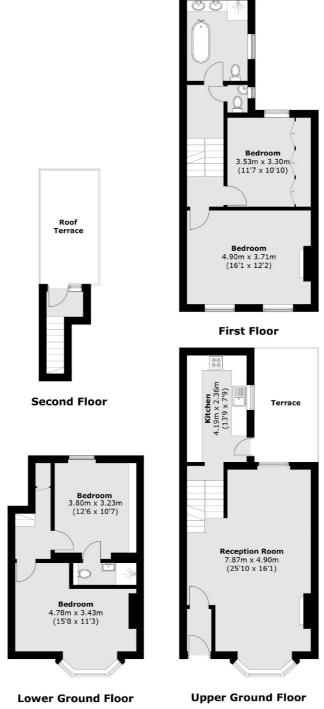

### Manor Place, SE17

The raised ground floor entrance seamlessly leads into a bright and spacious bay fronted reception room, complete with beautiful high ceilings and solid wooden floors. This sociable space easily accommodates both living and dining areas and is a wonderful space to entertain. Stairs lead down to the high specification kitchen which has plenty of work top space and is great for those who love to cook. There is then access onto a peaceful astro turfed rear courtyard which will really have you forgetting how centrally located you are.

The first floor has two double bedrooms, one of which overlooks the front and benefits from a lovely feature fireplace. The second bedroom has bespoke cabinetry. Both bedrooms are served by a separate w/c and a really smart bathroom complete with a walk-in shower, a separate tub and w/c. Furthermore there is direct access onto a fantastic south east roof terrace which is the perfect spot to relax with a glass of wine. South east facing this is a total sun trap. The lower ground floor has two more double bedrooms one of which has an ensuite shower room.

## Manor Place, London, SE17

Total area (approx.): 133.9 sq. m (1,441.3 sq. ft) Roof Terrace / Terrace: 21.5 sq. m (231.4 sq. ft)

0207 650 5102