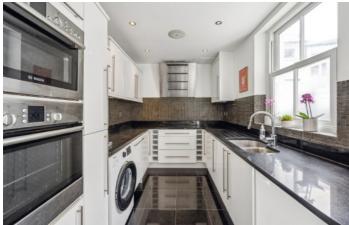

### Manor Place, SE17

The raised ground floor entrance seamlessly leads into a bright and spacious bay fronted reception room, complete with beautiful high ceilings and solid wooden floors. This sociable space easily accommodates both living and dining areas and is a wonderful space to entertain. Stairs lead down to the high specification kitchen which has plenty of work top space and is great for those who love to cook. There is then access onto a peaceful astro turfed rear courtyard which will really have you forgetting how centrally located you are.