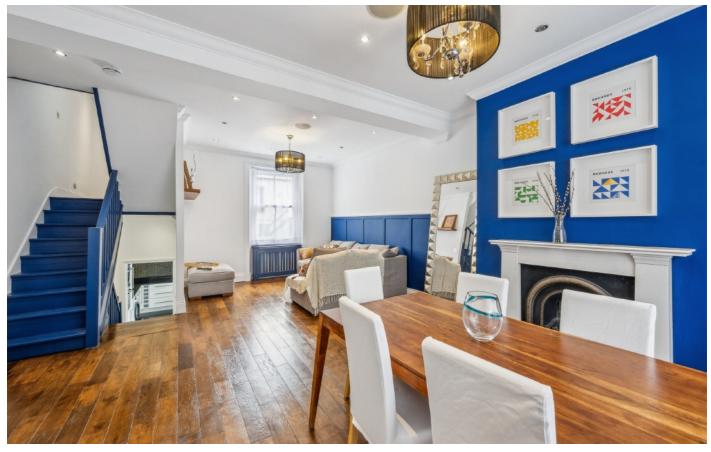

### Manor Place, SE17

The raised ground floor entrance seamlessly leads into a bright and spacious bay fronted reception room, complete with beautiful high ceilings and solid wooden floors. This sociable space easily accommodates both living and dining areas and is a wonderful space to entertain. Stairs lead down to the high specification kitchen which has plenty of work top space and is great for those who love to cook. There is then access onto a peaceful astro turfed rear courtyard which will really have you forgetting how centrally located you are.