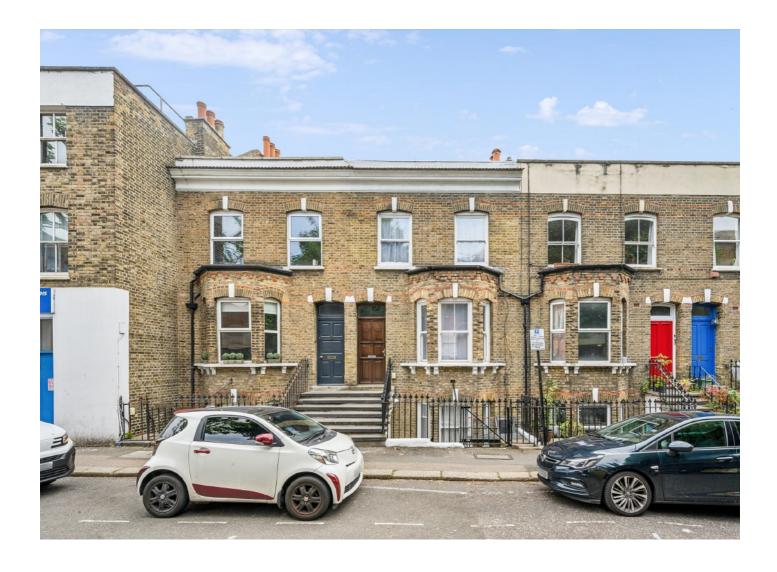

# Manor Place, SE17 £1,300,000

This fabulous four bedroom Victorian home in excellent condition throughout. Offered to the market chain this exceptional home is spread over 1,441sq.ft benefitting excellent living space, a courtyard garden and a south east facing roof terrace .

Conveniently located just a short walk from both Elephant and Castle and Kennington Stations, Manor Place is a quite spot within walking distance of the vast amount of local shops, bars and restaurants. There are further transport links close by and only a short walk to the City.