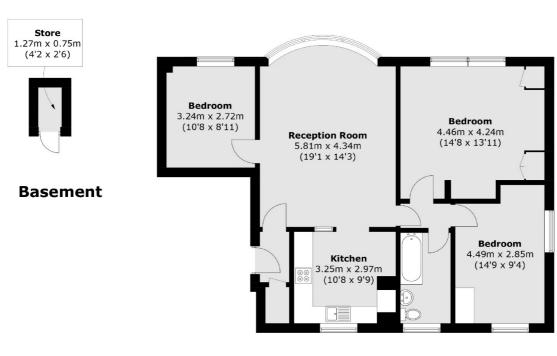

## Calais Street, London, SE5

**Second Floor** 

Total area (approx.): 87.6 sq. m (943.3 sq. ft)