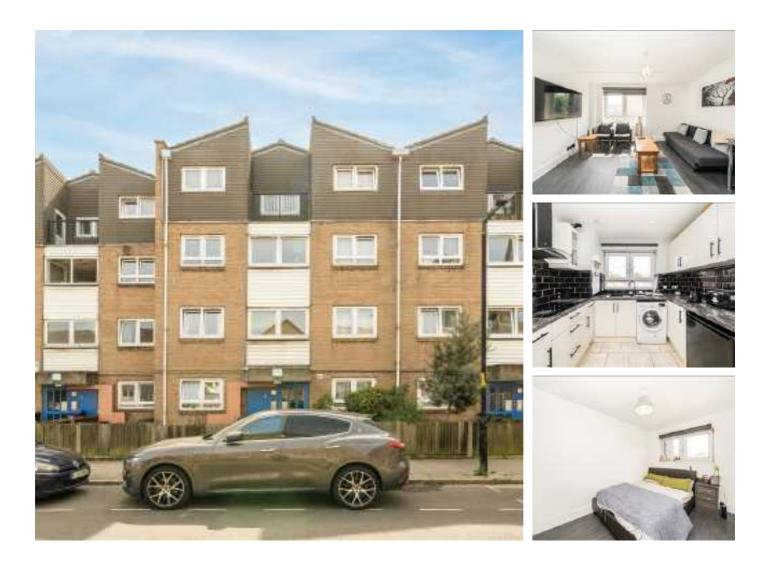

## Chatham Street, SE17 £450,000

A fantastic three double bedroom home at over 900sq.ft split over the top two floors of this purpose built block. The property benefits from a spacious reception room with direct access onto a balcony and a separate kitchen. Sold with no onward chain.

### Features

No Onward Chain Purpose Built Security Entry Phone Balcony Three Bedrooms Bright and Spacious