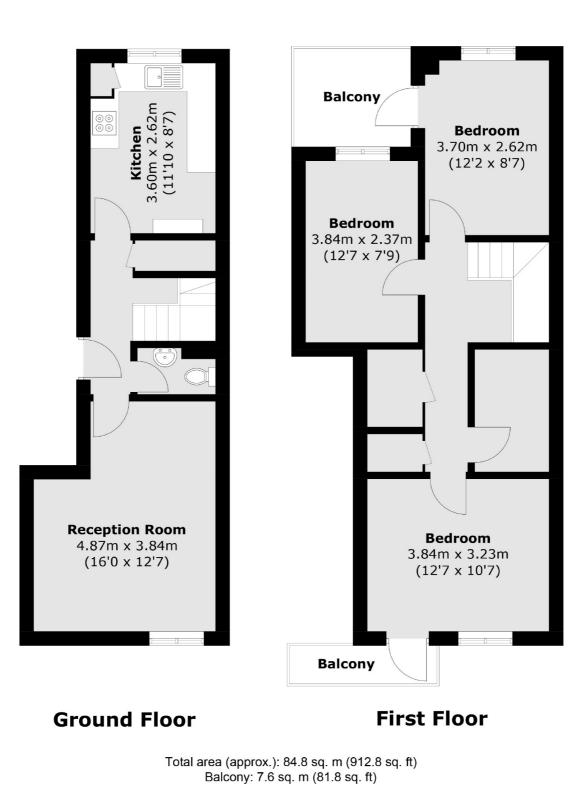

## Chatham Street, SE17 £450,000

A fantastic three double bedroom home at over 900sq.ft split over the top two floors of this purpose built block. The property benefits from a spacious reception room with direct access onto a balcony and a separate kitchen. Sold with no onward chain.

### Features

No Onward Chain Purpose Built Security Entry Phone Balcony Three Bedrooms Bright and Spacious