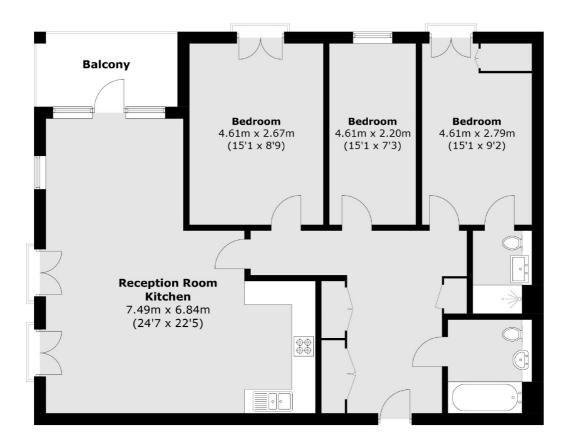

### Akerman Road, London, SW9

Total area (approx.): 109.9 sq. m (1,182.9 sq. ft) Balcony: 6.6 sq. m 71 sq. ft)

Kennington 323 Kennington Road London SE11 4QE Sales 0207 650 5102 Energy Rating: . We aim to make our particulars both accurate and reliable. However they are not guaranteed; nor do they form part of an offer or contract. If you require clarification on any points then please contact us, especially if you're traveling some distance to view. Please note that appliances and heating systems have not been tested and therefore no warranties can be given as to their good working order.