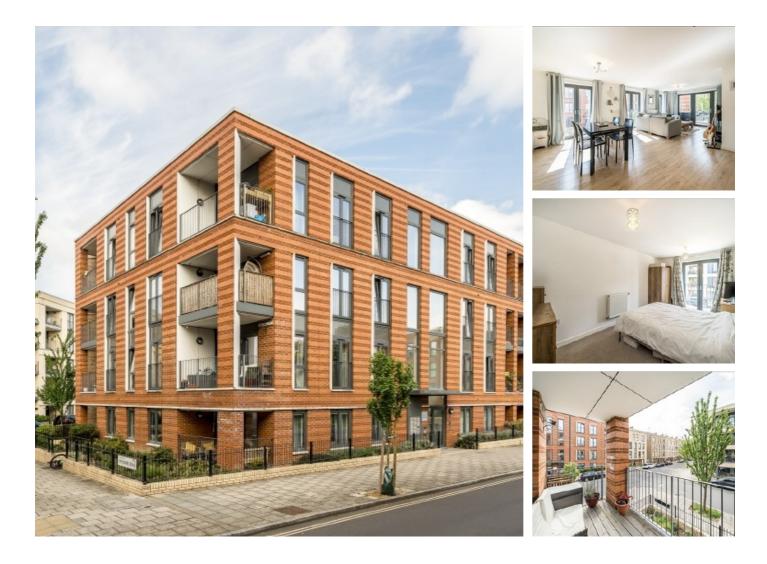

## Akerman Road, SW9 £625,000

An impeccable three double bedroom, two bathroom apartment in the sought after Oval Quarter development. Positioned on the first floor and with dual aspect views, this 1,182 home is flooded with natural light. There is a spacious open plan kitchen/reception room which is perfect for those who love to entertain. Furthermore there is great storage, access onto a balcony and bike storage.

Akerman Road is conveniently located close to Oval, Stockwell or Brixton, offering an endless choice of bars, restaurants and cafes. Both the Northern Line and Victoria line are within walking distance.

#### Features

Three Double Bedrooms Dual Aspect Balcony Two Bathrooms Excellent Condition 1,182 Square Foot